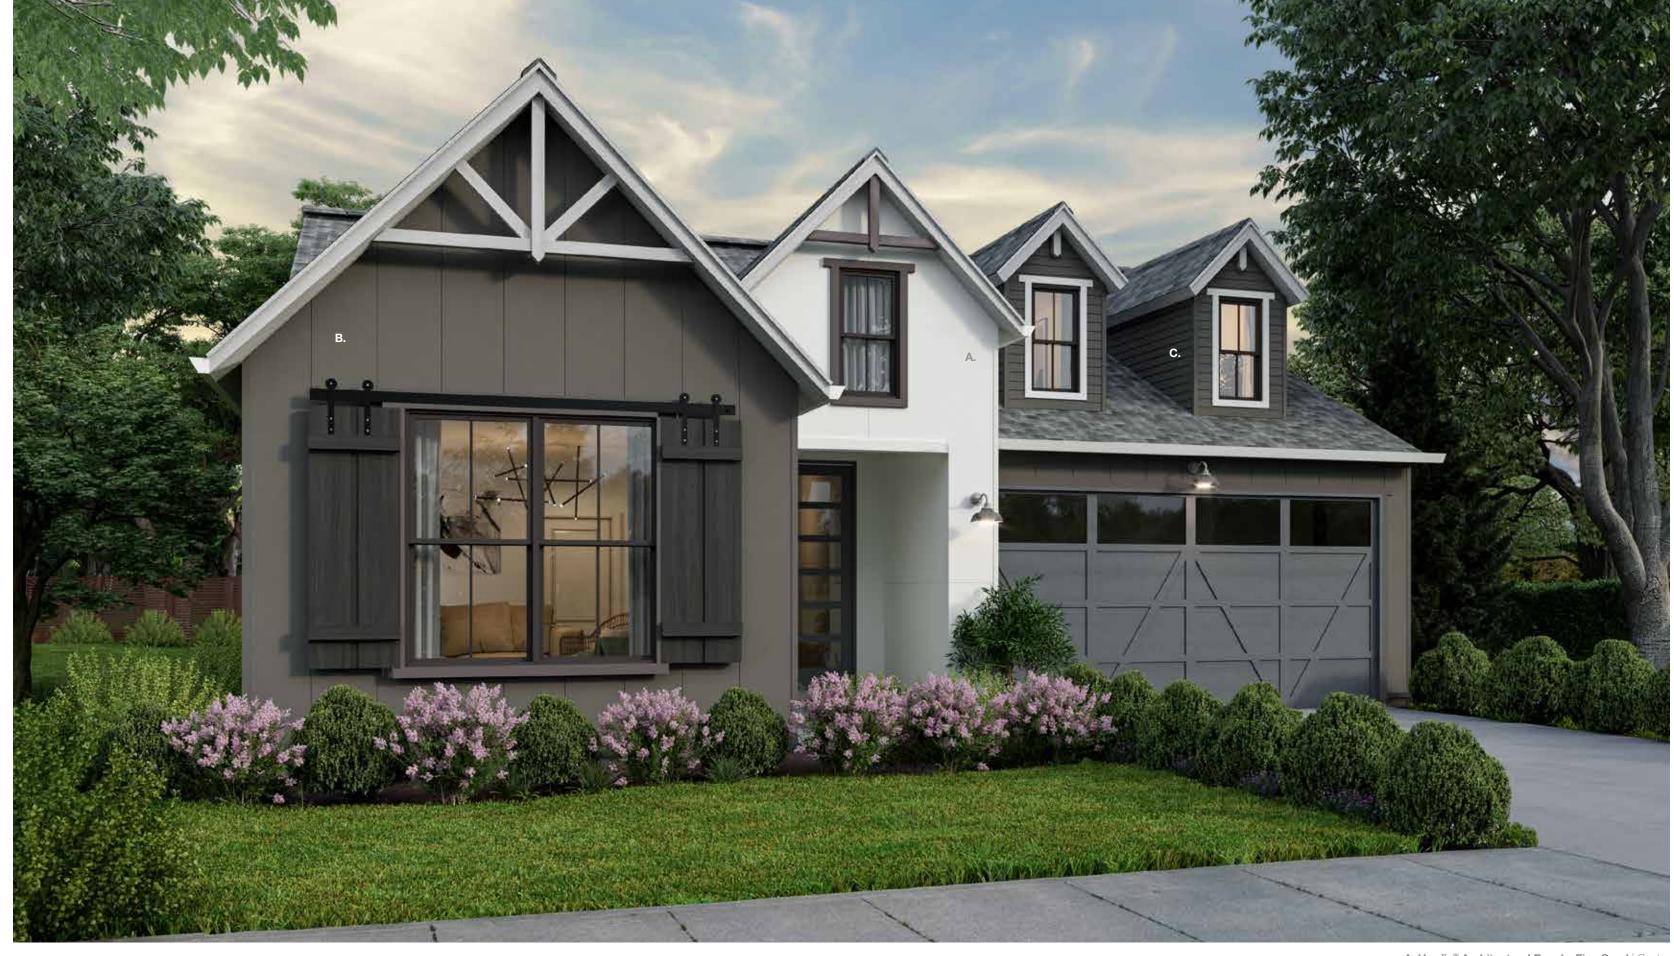

## A fresh take on the farmhouse? It's Possible™.

When you think of a traditional farmhouse, you can't help but imagine something elegantly simple. It's a style that's rooted in nostalgia, but that doesn't mean it has to feel dated. This fresh, upbeat version of the beloved farmhouse shows you that simple massing, a single body color and unique stylistic details can make a world of difference.

A. Hardie® Architectural Panel – Fine Sand-Grooved | Left and Right (Vertical Application)
 B. Hardie® Panel with Hardie® Trim Battens Arctic White | Center

The facade is made up of a simple but intentional arrangement of mixed profiles in subtle earth tones. The result? A natural yet memorable look. Hardie<sup>®</sup> Architectural Panels in Fine Sand and Fine Sand-Grooved paired with Hardie<sup>™</sup> Architectural Trims give this home amazing depth and interests no matter where you look.