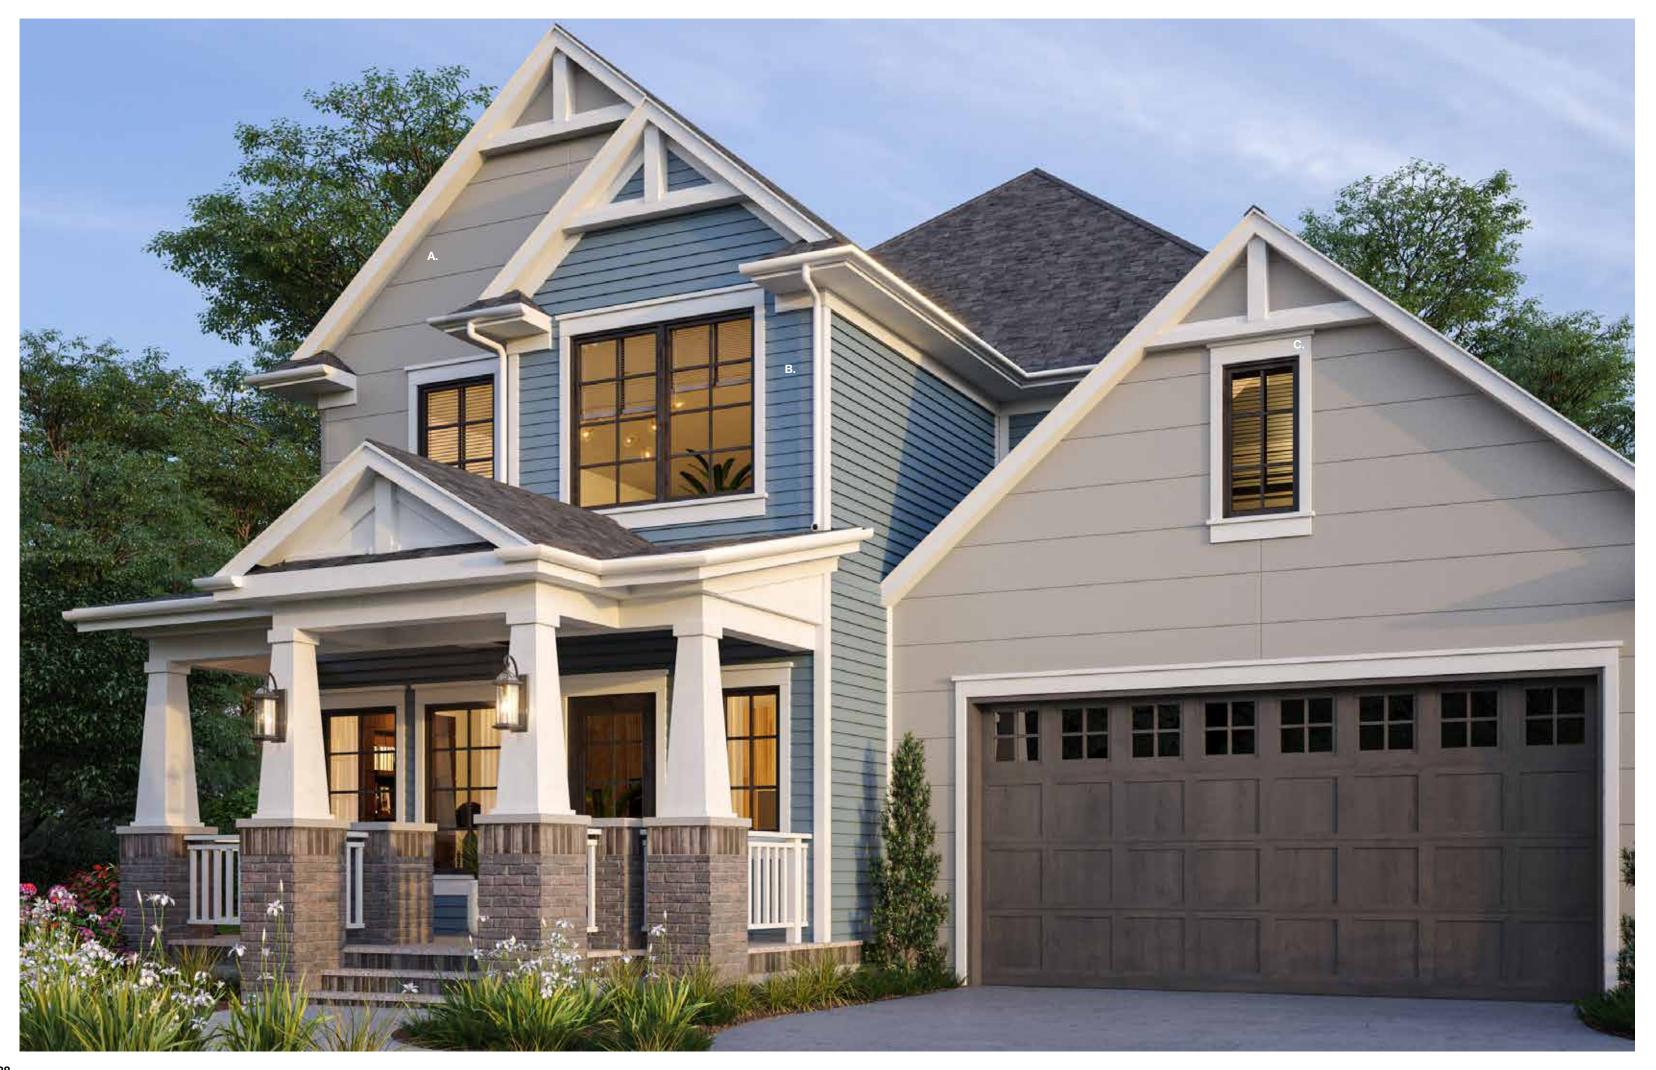

## Bring more artfulness to the Craftsman.

With arts and crafts roots, this home proves to be a classic example of American architecture with a modern twist. The unique color selections and use of innovative profiles like Hardie® Architectural Panel – Fine Sand, Hardie® Trim and Hardie® Architectural Panel – Fine Sand-Grooved give this home a transitional makeover. Already a popular style from coast to coast, this fresh new take is sure to keep people swooning.

A. Hardie® Architectural Panel – Fine Sand | Second Floor

B. Hardie® Architectural Panel – Fine Sand-Grooved | First Floor (Horizontal Application)

C. Hardie® Plank Arctic White | Front Accent and Second Floor Corner

D. Hardie® Trim Arctic White | Window Accents