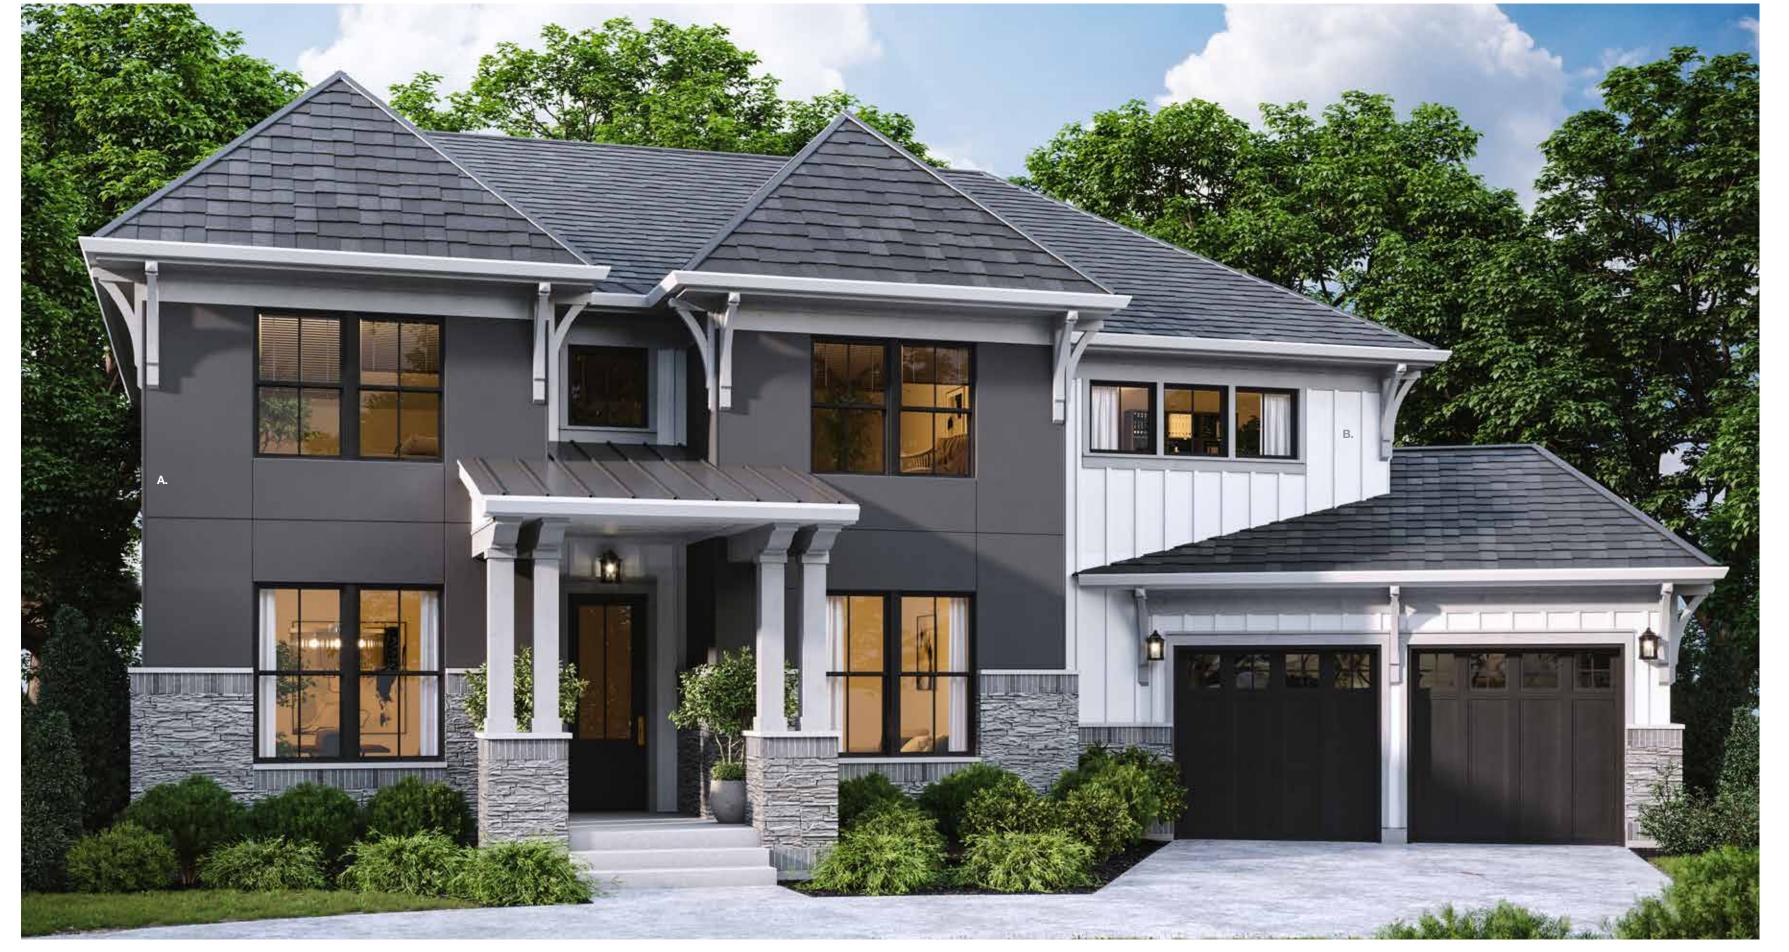

## Bring more artfulness to the Craftsman.

With arts and crafts roots, this home proves to be a classic example of American architecture with a modern twist. The unique color selections and use of innovative profiles like Hardie® Architectural Panel – Fine Sand, Hardie® Trim and Hardie® Architectural Panel – Fine Sand-Grooved give this home a transitional makeover. Already a popular style from coast to coast, this fresh new take is sure to keep people swooning.

A. Hardie® Architectural Panel – Fine Sand | Second Floor

B. Hardie® Architectural Panel – Fine Sand-Grooved | First Floor (Horizontal Application)

C. Hardie® Plank Arctic White | Front Accent and Second Floor Corner

D. Hardie® Trim Arctic White | Window Accents