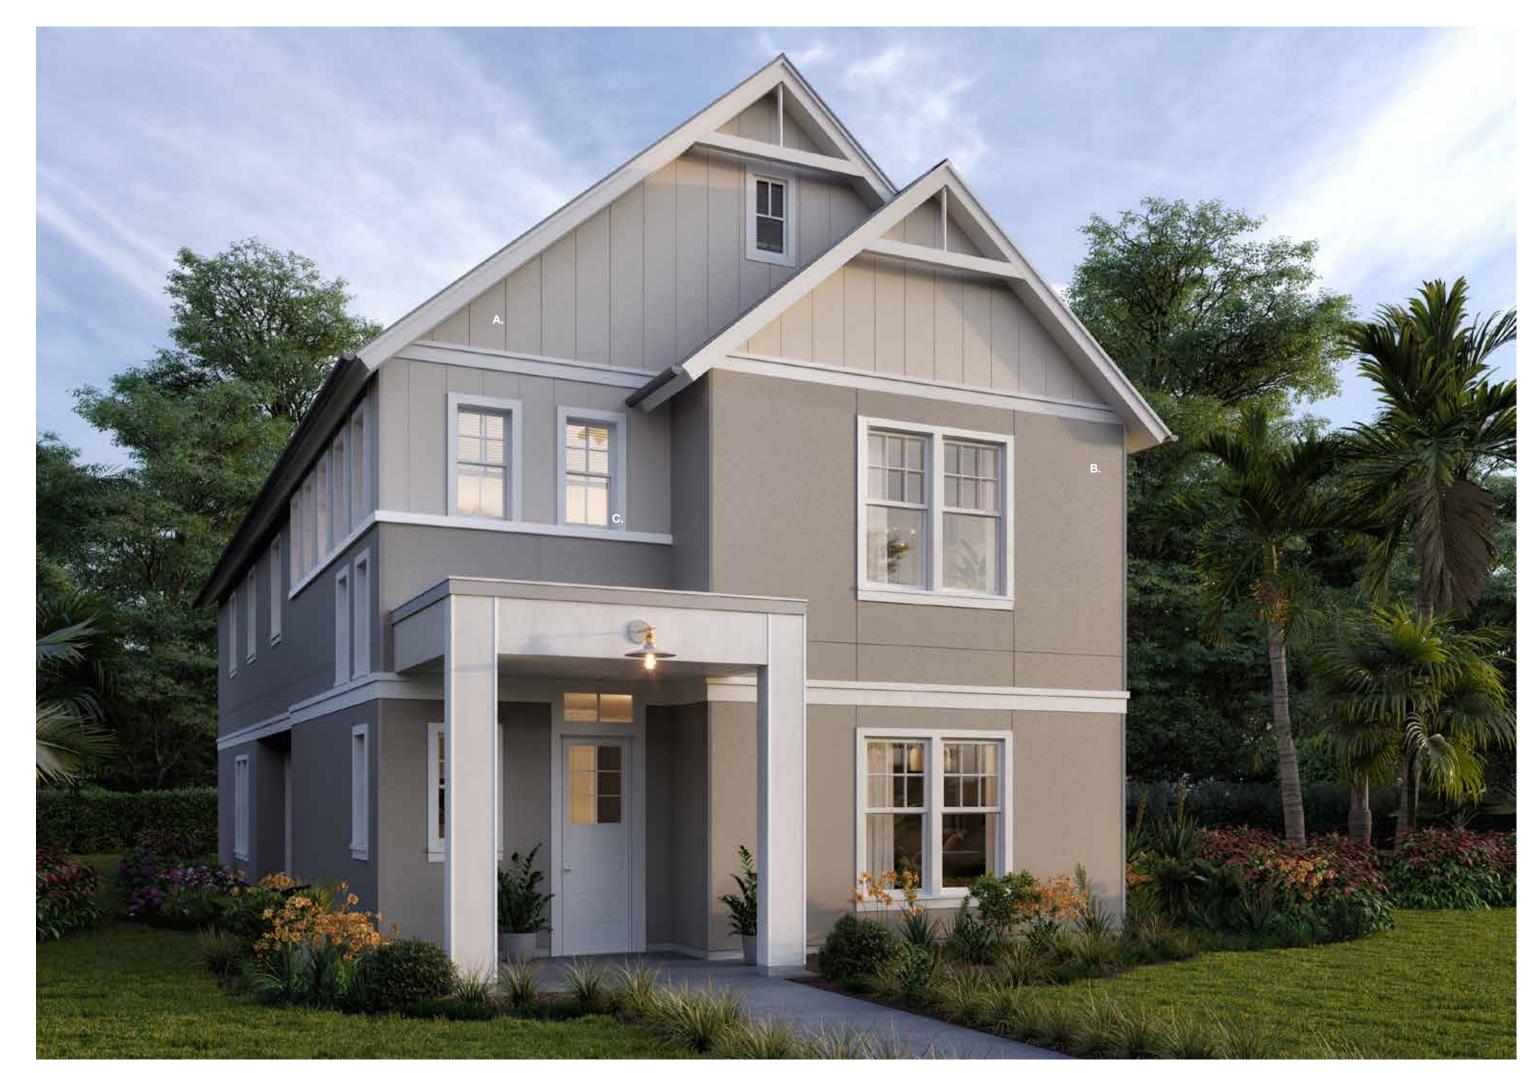

## A fresh take on the farmhouse? It's Possible™.

When you think of a traditional farmhouse, you can't help but imagine something elegantly simple. It's a style that's rooted in nostalgia, but that doesn't mean it has to feel dated. This fresh, upbeat version of the beloved farmhouse shows you that simple massing, a single body color and unique stylistic details can make a world of difference.

A. Hardie® Architectural Panel – Fine Sand-Grooved | Left and Right (Vertical Application)
 B. Hardie® Panel with Hardie® Trim Battens Arctic White | Center

The facade is made up of a simple but intentional arrangement of mixed profiles in subtle earth tones. The result? A natural yet memorable look. Hardie<sup>®</sup> Architectural Panels in Fine Sand and Fine Sand-Grooved paired with Hardie<sup>™</sup> Architectural Trims give this home amazing depth and interests no matter where you look.