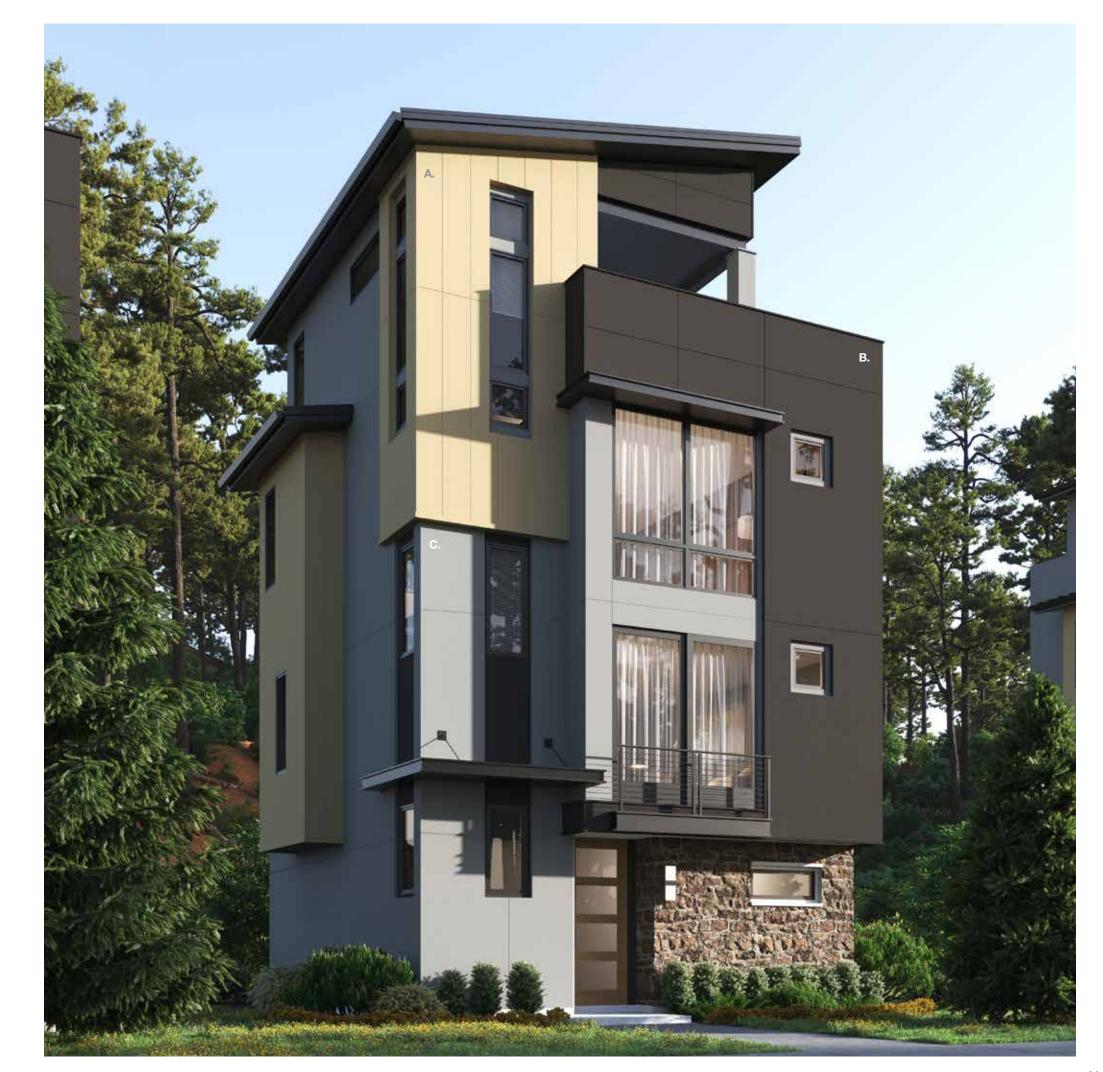

## Minimalist style. Maximum modern potential.

Every level of this modern home was designed to impress. The stunning combination of glass and concrete with a variety of unique profiles by James Hardie gives your home an amazing sense of complexity and depth, allowing it to achieve a modern style that inspires at every angle.

## Is it possible for your midcentury modern home to be as bold as you are?

Two words that perfectly describe this contemporary twist on a midcentury modern style home? Movement and energy. Here, there's no shortage of either. Innovative products and colors by James Hardie transform this historic style into something that feels new and interesting and that will turn heads for years to come.

A. Hardie® Architectural Panel - Fine Sand | Left Side

**B.** Hardie® Architectural Panel – Fine Sand-Grooved | Second Floor Left Accent (Horizontal Application)

C. Hardie® Architectural Panel - Fine Sand-Grooved | First and Second Floor Patio Accents (Horizontal Application)

D. Hardie® Architectural Panel - Mounded Sand | Front Door Accent

E. Hardie® Panel with Hardie® Trim Battens Countrylane Red | Second Floor Window Accents