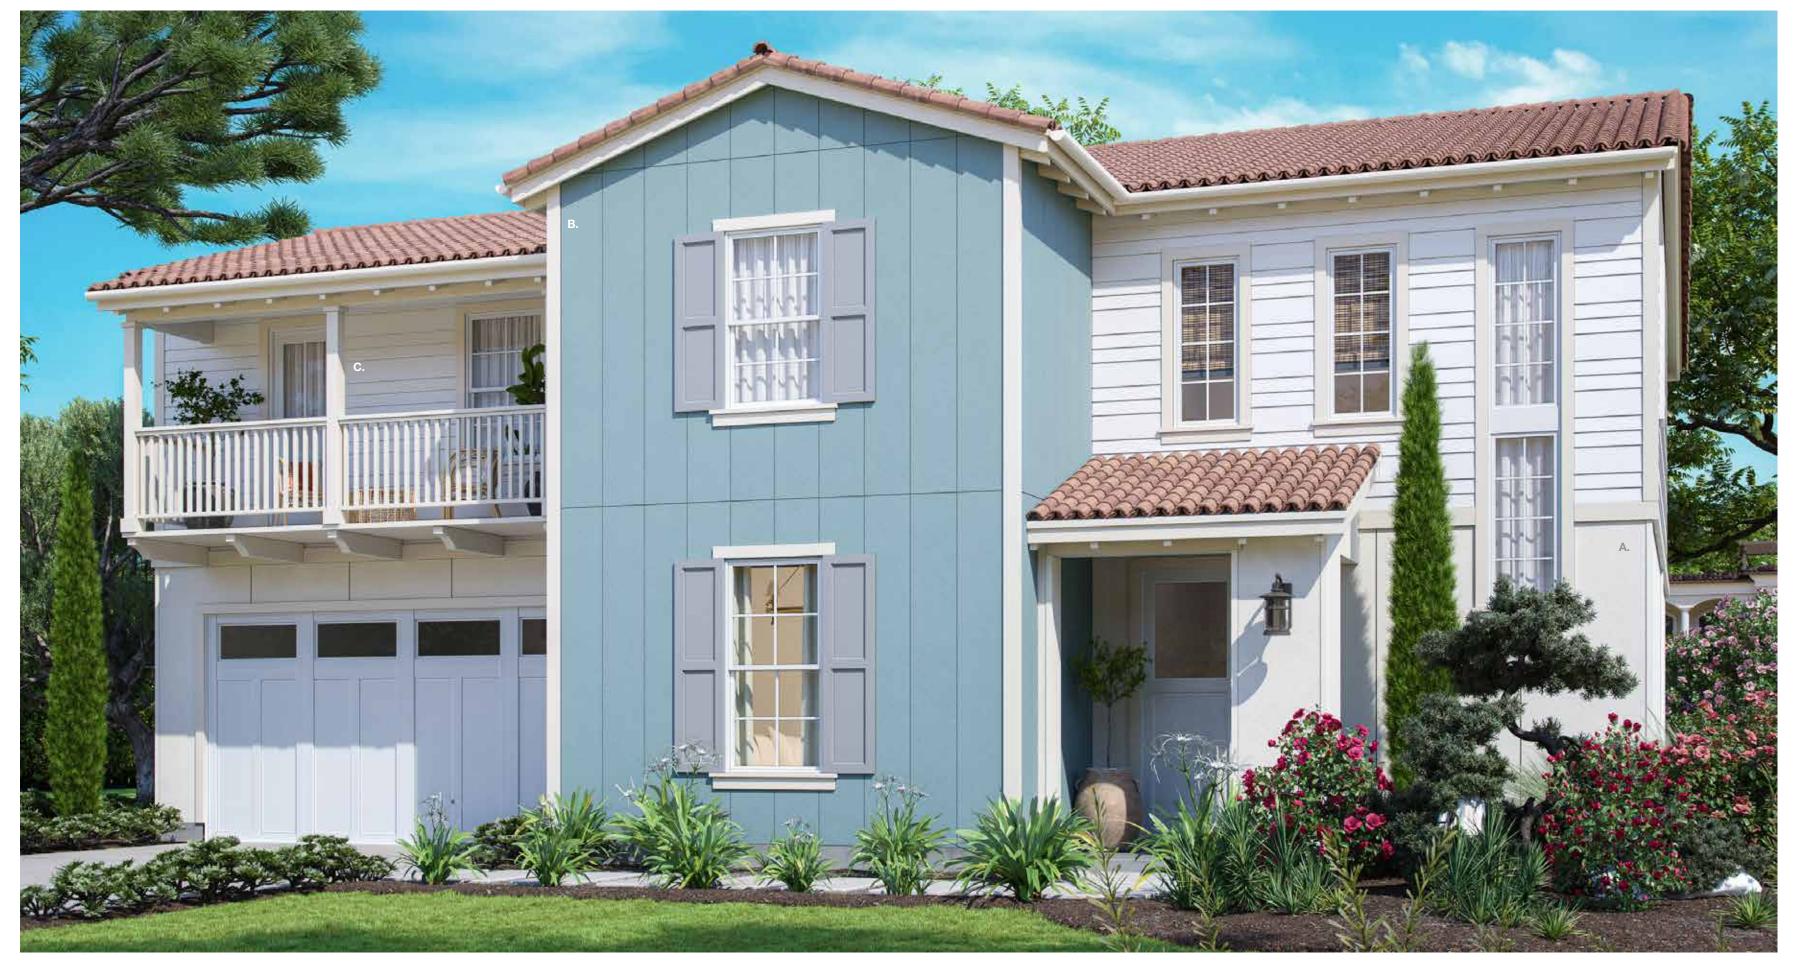

A. Hardie® Architectural Panel - Fine Sand | Left Side

**B.** Hardie® Architectural Panel – Fine Sand-Grooved | Second Floor Left Accent (Horizontal Application)

C. Hardie® Architectural Panel - Fine Sand-Grooved | First and Second Floor Patio Accents (Horizontal Application)

D. Hardie® Architectural Panel - Mounded Sand | Front Door Accent

E. Hardie® Panel with Hardie® Trim Battens Countrylane Red | Second Floor Window Accents