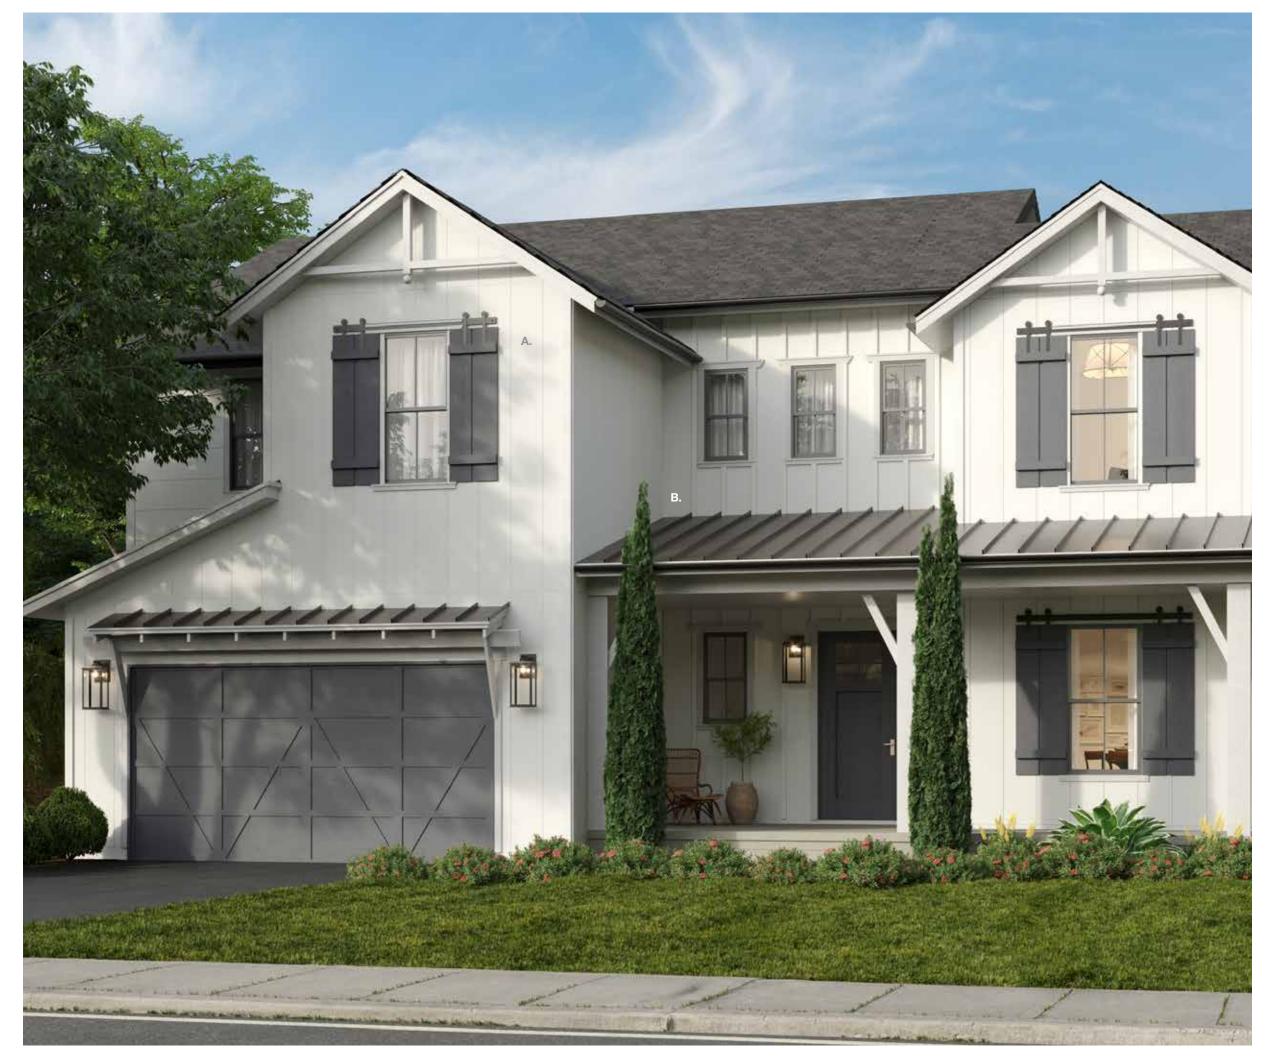

## A fresh take on the farmhouse? It's Possible™.

When you think of a traditional farmhouse, you can't help but imagine something elegantly simple. It's a style that's rooted in nostalgia, but that doesn't mean it has to feel dated. This fresh, upbeat version of the beloved farmhouse shows you that simple massing, a single body color and unique stylistic details can make a world of difference.

A. Hardie® Architectural Panel – Fine Sand-Grooved | Left and Right (Vertical Application)
 B. Hardie® Panel with Hardie® Trim Battens Arctic White | Center

The facade is made up of a simple but intentional arrangement of mixed profiles in subtle earth tones. The result? A natural yet memorable look. Hardie<sup>®</sup> Architectural Panels in Fine Sand and Fine Sand-Grooved paired with Hardie<sup>™</sup> Architectural Trims give this home amazing depth and interests no matter where you look.