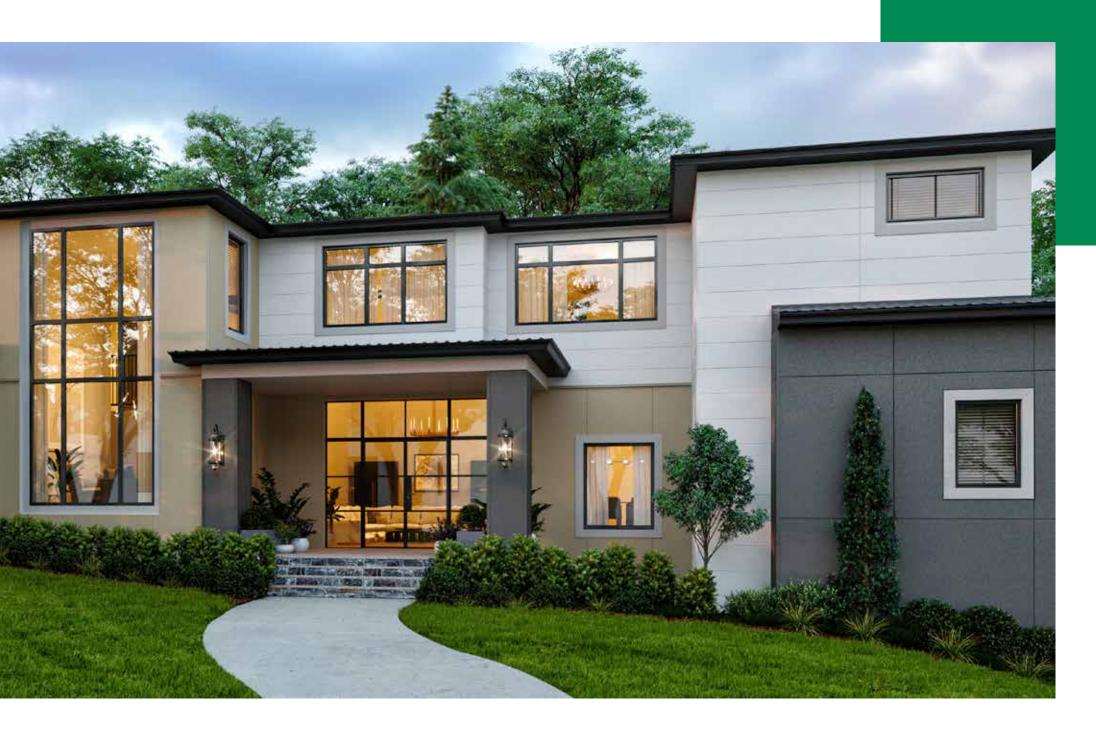

## Minimalist style. Maximum modern potential.

Every level of this modern home was designed to impress. The stunning combination of glass and concrete with a variety of unique profiles by James Hardie gives your home an amazing sense of complexity and depth, allowing it to achieve a modern style that inspires at every angle.

## Is it possible for your midcentury modern home to be as bold as you are?

Two words that perfectly describe this contemporary twist on a midcentury modern style home? Movement and energy. Here, there's no shortage of either. Innovative products and colors by James Hardie transform this historic style into something that feels new and interesting and that will turn heads for years to come.

A. Hardie® Architectural Panel - Fine Sand | Left Side

**B.** Hardie® Architectural Panel – Fine Sand-Grooved | Second Floor Left Accent (Horizontal Application)

C. Hardie® Architectural Panel - Fine Sand-Grooved | First and Second Floor Patio Accents (Horizontal Application)

D. Hardie® Architectural Panel - Mounded Sand | Front Door Accent

E. Hardie® Panel with Hardie® Trim Battens Countrylane Red | Second Floor Window Accents

## Three materials. One beautiful vision.

This look was made possible by the Hardie™ Architectural Collection. The use of three unique cladding styles may seem unexpected, but this intentional choice is the key to developing a balanced, modern look. Projects and recesses get the spotlight they deserve, leaving onlookers in awe of what's possible.