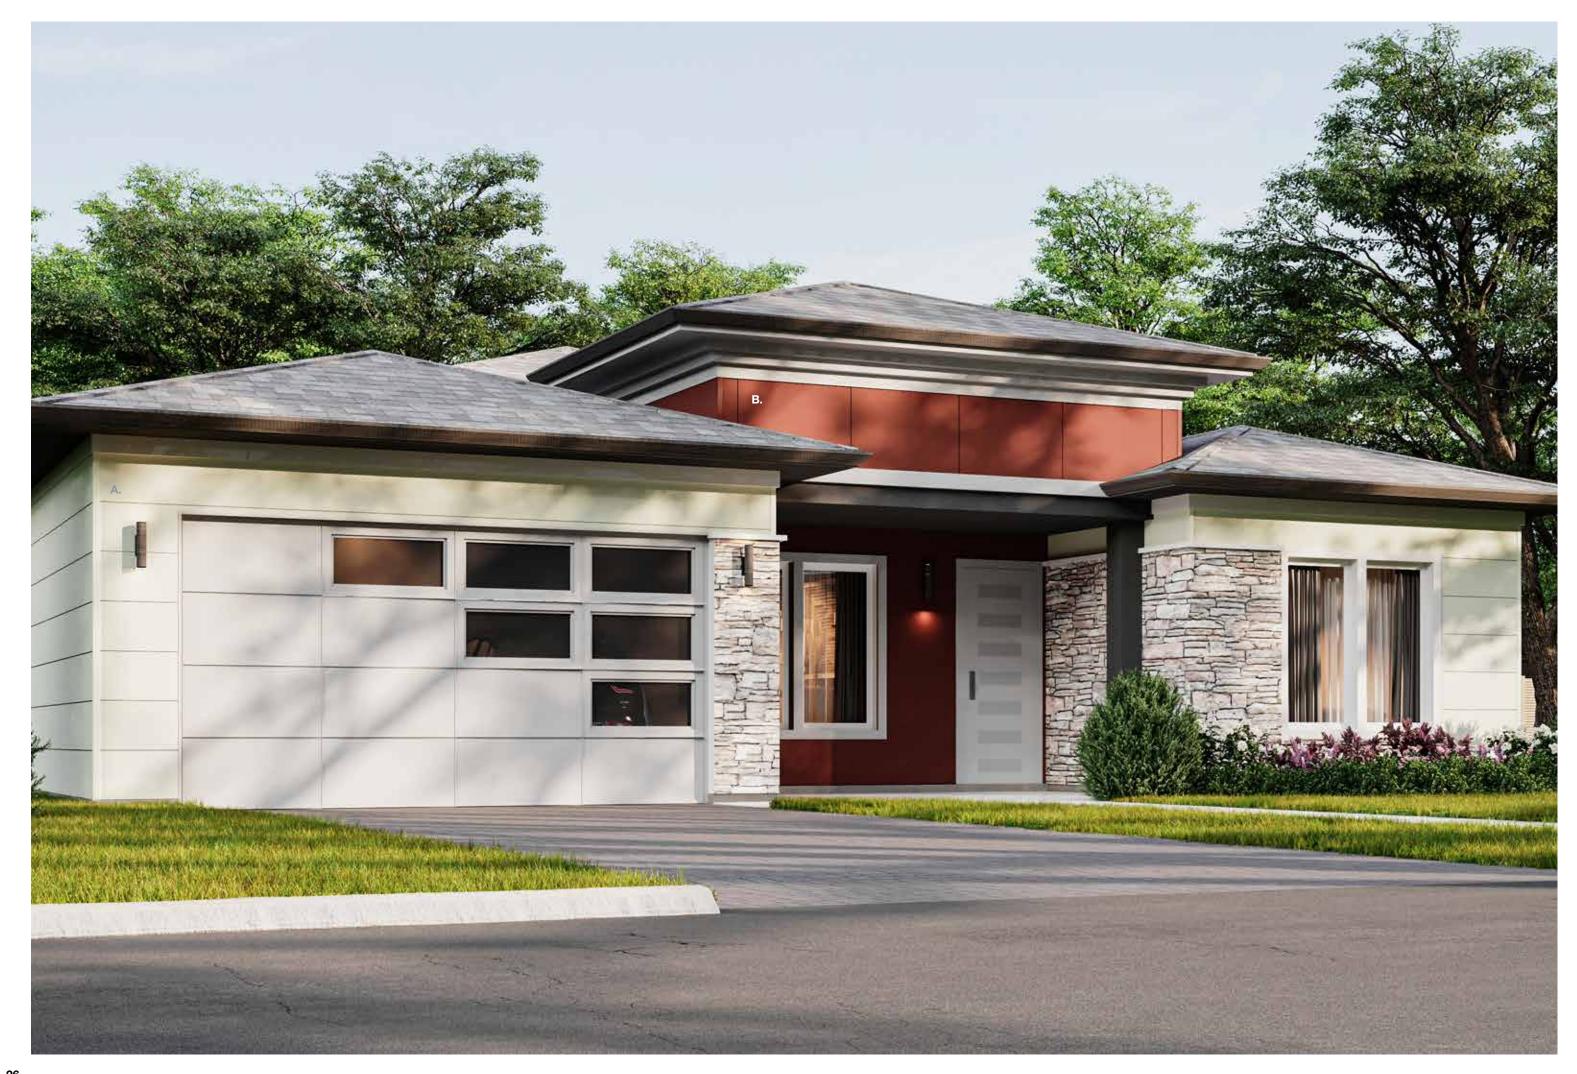

## Three unique elements. One bold vision.

The juxtaposition of materials and colors creates a playful facade. The result? Three unique elements that come together to achieve an impressively bold, singular design vision.

A. Hardie® Architectural Panel – Fine Sand | Center and Right

B. Hardie® Trim Page White | Window Accents

C. Hardie® Plank Arctic White | Left