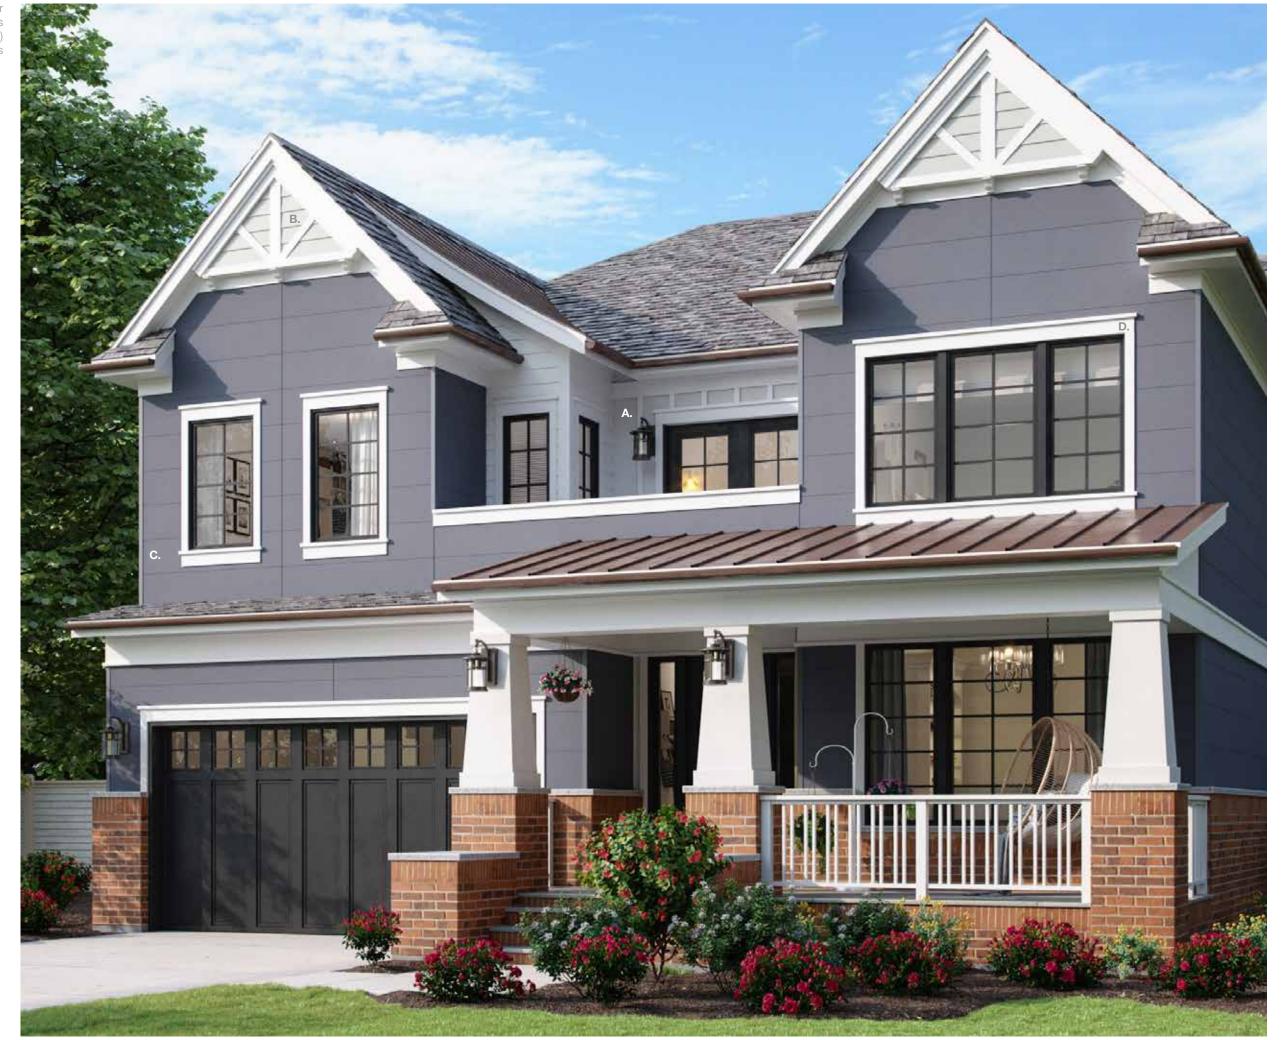

## Minimalist style. Maximum modern potential.

Every level of this modern home was designed to impress. The stunning combination of glass and concrete with a variety of unique profiles by James Hardie gives your home an amazing sense of complexity and depth, allowing it to achieve a modern style that inspires at every angle.

## Is it possible for your midcentury modern home to be as bold as you are?

Two words that perfectly describe this contemporary twist on a midcentury modern style home? Movement and energy. Here, there's no shortage of either. Innovative products and colors by James Hardie transform this historic style into something that feels new and interesting and that will turn heads for years to come.

A. Hardie® Architectural Panel - Fine Sand | Left Side

**B.** Hardie® Architectural Panel – Fine Sand-Grooved | Second Floor Left Accent (Horizontal Application)

C. Hardie® Architectural Panel - Fine Sand-Grooved | First and Second Floor Patio Accents (Horizontal Application)

D. Hardie® Architectural Panel - Mounded Sand | Front Door Accent

E. Hardie® Panel with Hardie® Trim Battens Countrylane Red | Second Floor Window Accents