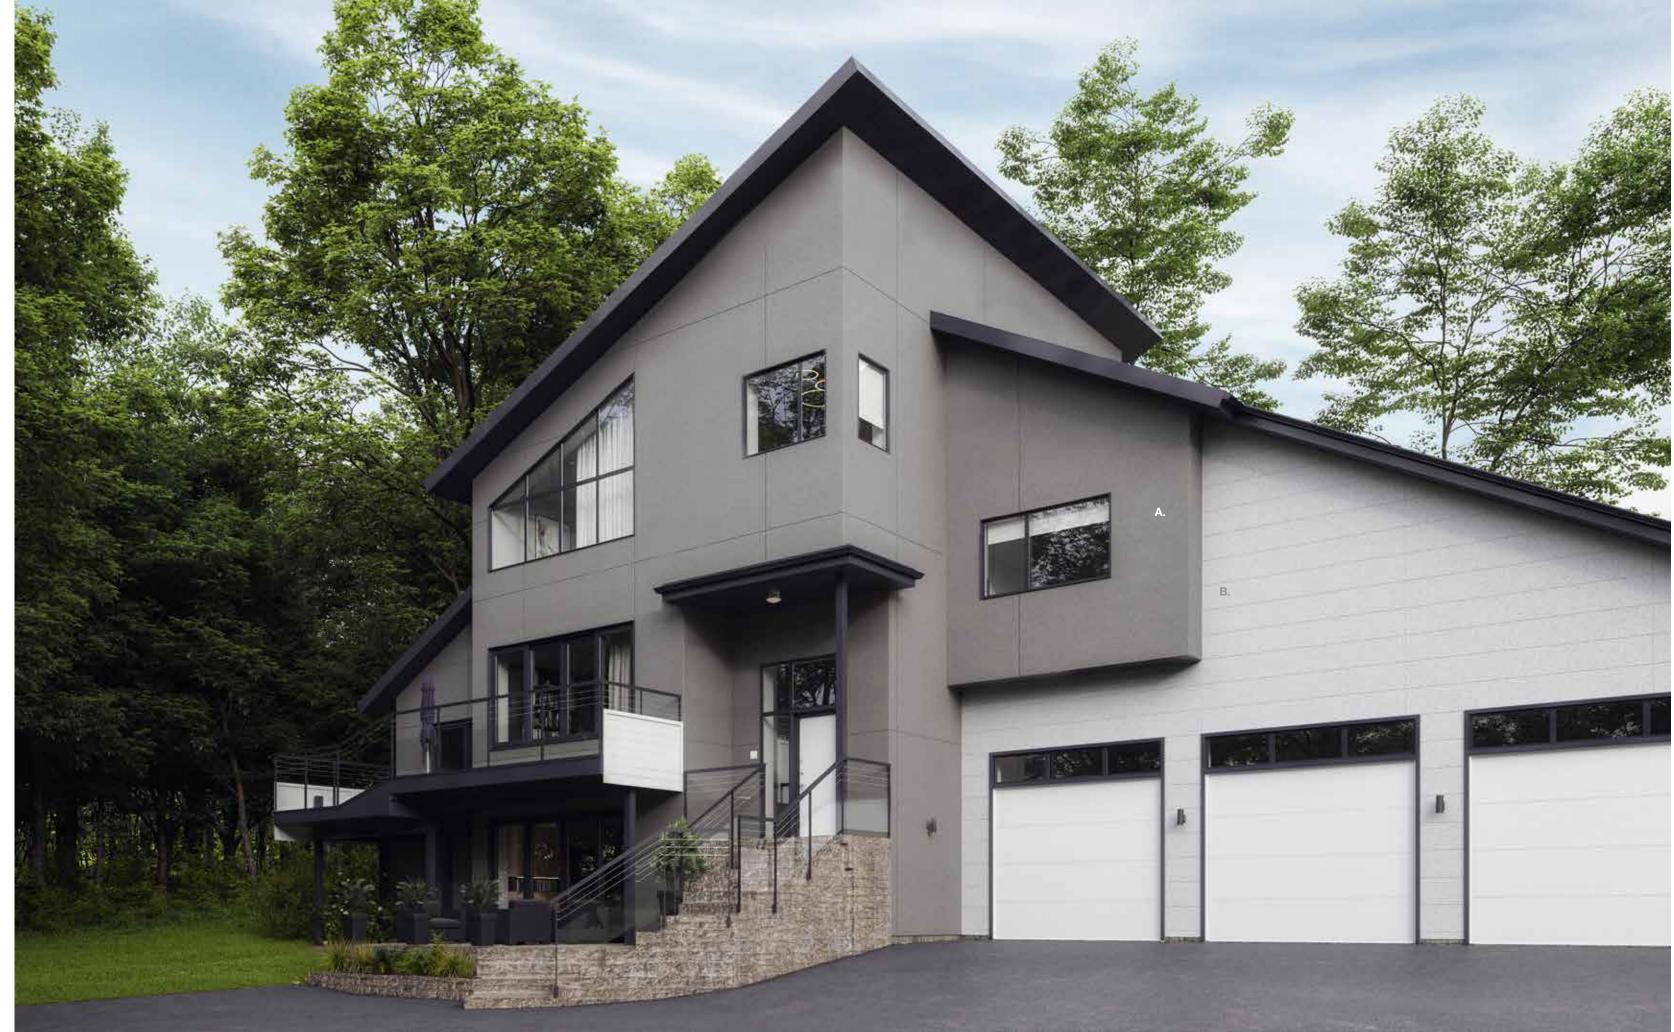

## Minimalist style. Maximum modern potential.

Every level of this modern home was designed to impress. The stunning combination of glass and concrete with a variety of unique profiles by James Hardie gives your home an amazing sense of complexity and depth, allowing it to achieve a modern style that inspires at every angle.

## Is it possible for your midcentury modern home to be as bold as you are?

Two words that perfectly describe this contemporary twist on a midcentury modern style home? Movement and energy. Here, there's no shortage of either. Innovative products and colors by James Hardie transform this historic style into something that feels new and interesting and that will turn heads for years to come.

A. Hardie® Architectural Panel - Fine Sand | Left Side

**B.** Hardie® Architectural Panel – Fine Sand-Grooved | Second Floor Left Accent (Horizontal Application)

C. Hardie® Architectural Panel - Fine Sand-Grooved | First and Second Floor Patio Accents (Horizontal Application)

D. Hardie® Architectural Panel - Mounded Sand | Front Door Accent

E. Hardie® Panel with Hardie® Trim Battens Countrylane Red | Second Floor Window Accents