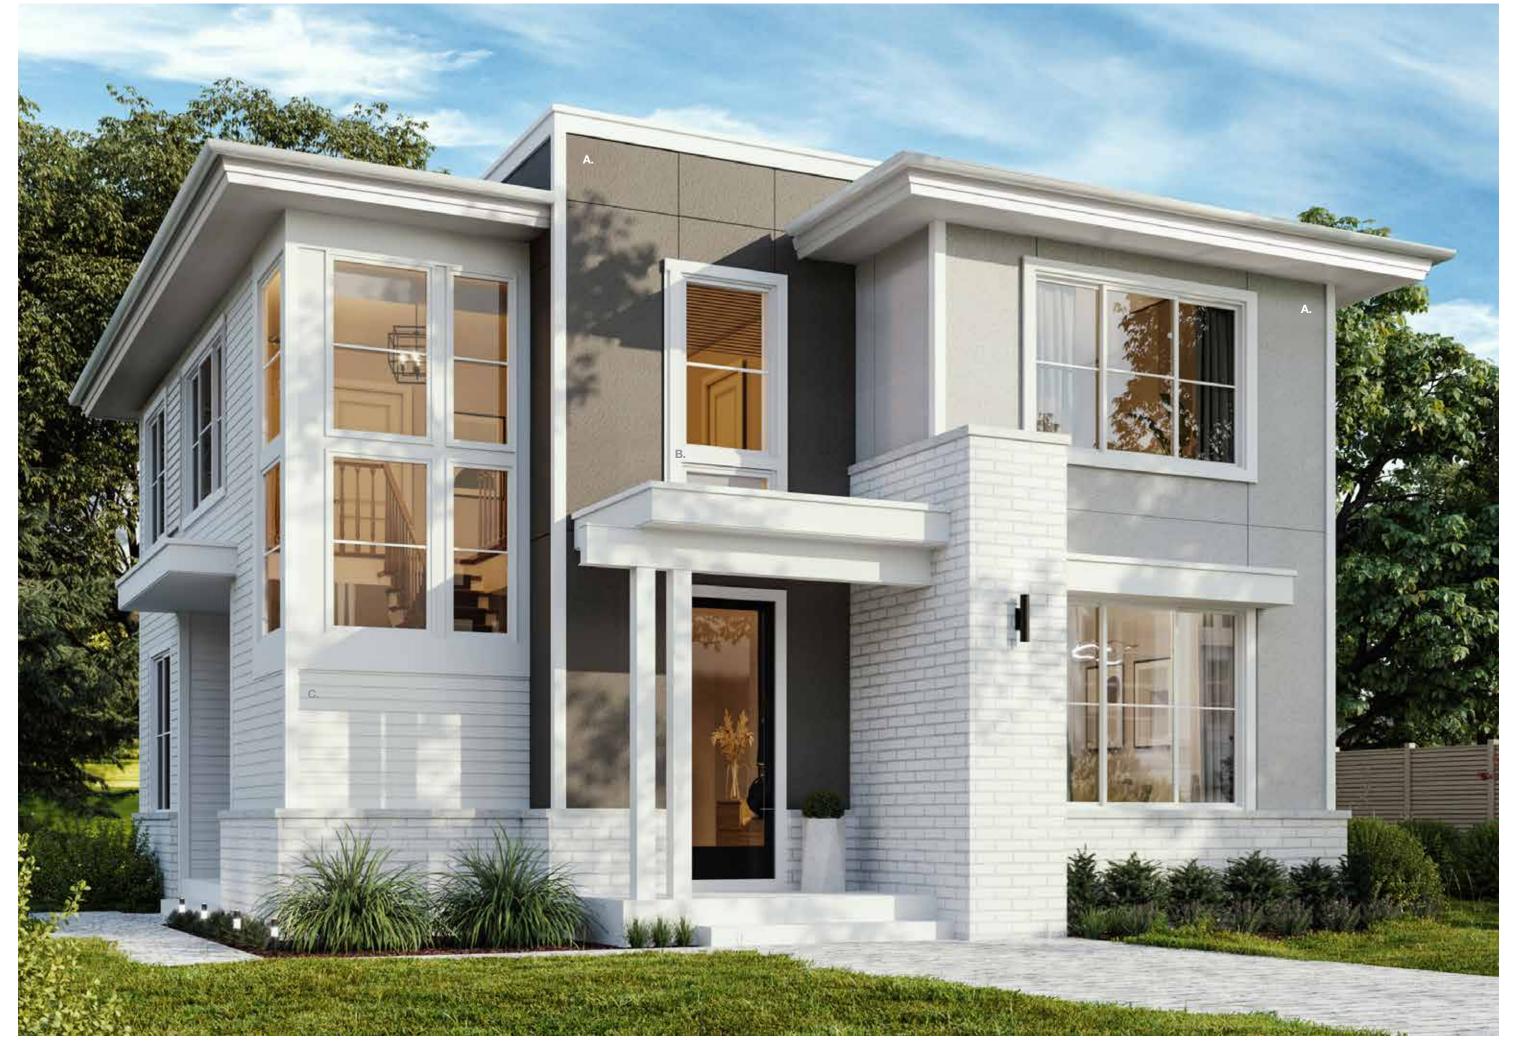

## Minimalist style. Maximum modern potential.

Every level of this modern home was designed to impress. The stunning combination of glass and concrete with a variety of unique profiles by James Hardie gives your home an amazing sense of complexity and depth, allowing it to achieve a modern style that inspires at every angle.

## Is it possible for your midcentury modern home to be as bold as you are?

Two words that perfectly describe this contemporary twist on a midcentury modern style home? Movement and energy. Here, there's no shortage of either. Innovative products and colors by James Hardie transform this historic style into something that feels new and interesting and that will turn heads for years to come.

A. Hardie® Architectural Panel - Fine Sand | Left Side

**B.** Hardie® Architectural Panel – Fine Sand-Grooved | Second Floor Left Accent (Horizontal Application)

C. Hardie® Architectural Panel - Fine Sand-Grooved | First and Second Floor Patio Accents (Horizontal Application)

D. Hardie® Architectural Panel - Mounded Sand | Front Door Accent

E. Hardie® Panel with Hardie® Trim Battens Countrylane Red | Second Floor Window Accents