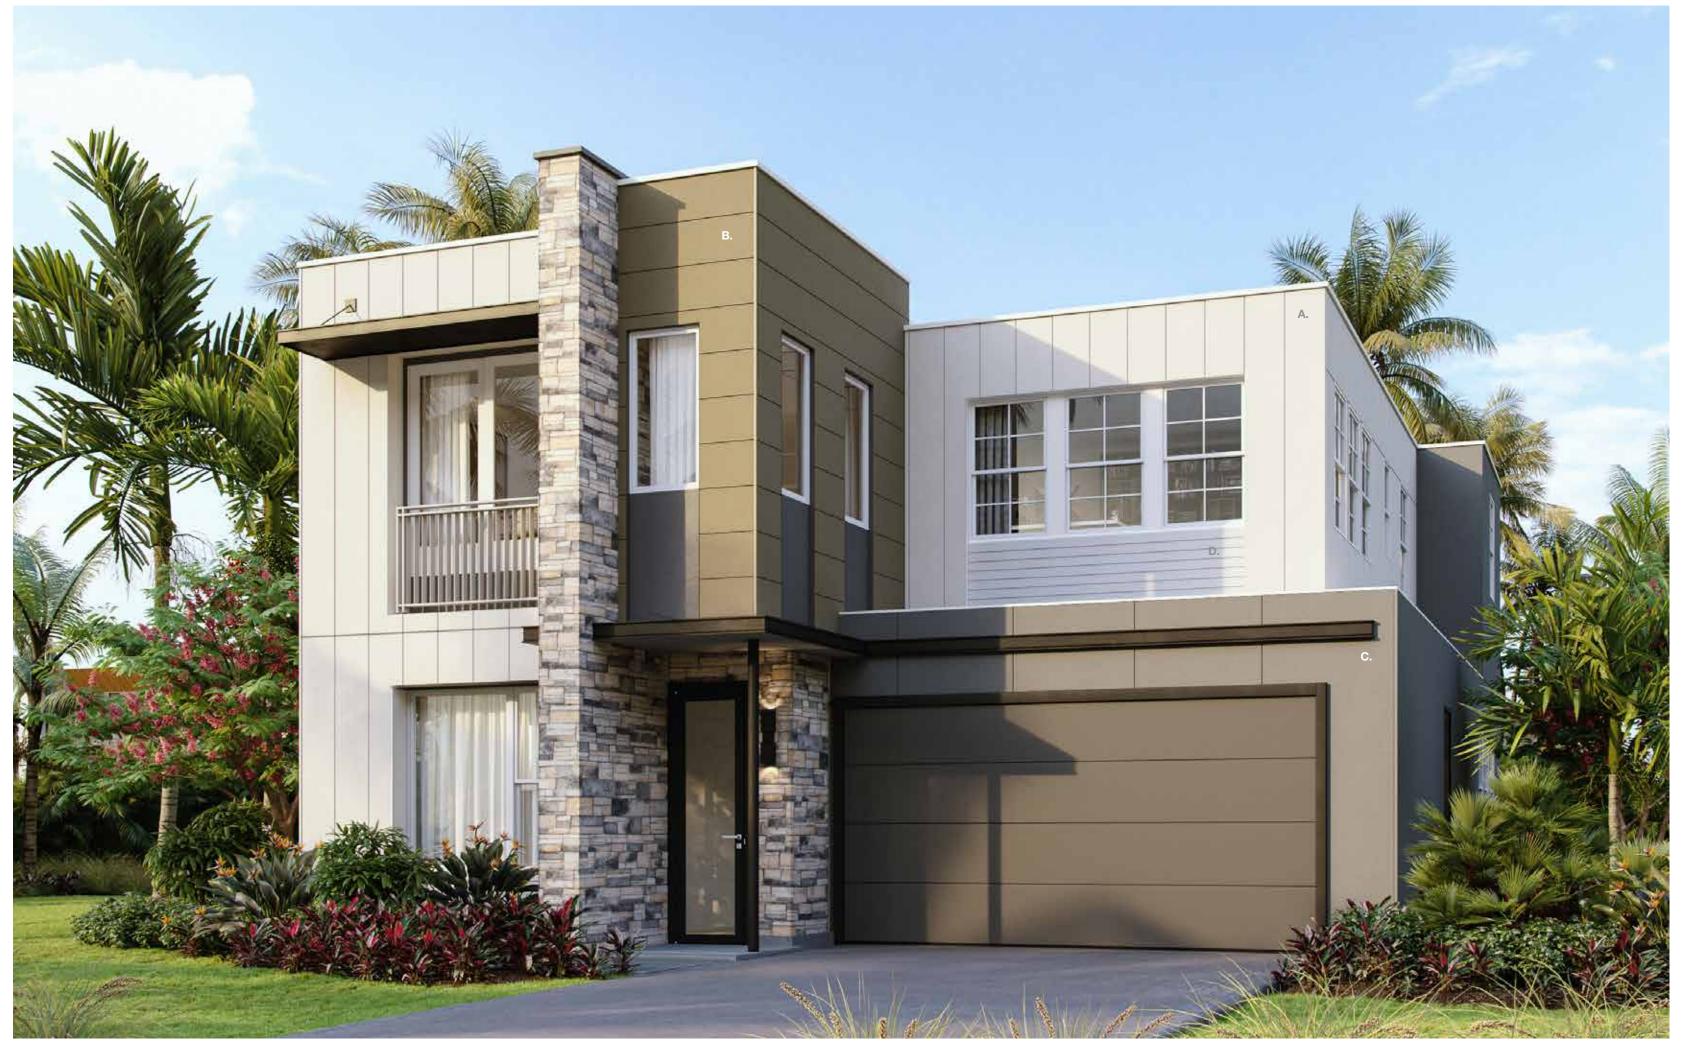

## Bring more artfulness to the Craftsman.

With arts and crafts roots, this home proves to be a classic example of American architecture with a modern twist. The unique color selections and use of innovative profiles like Hardie® Architectural Panel – Fine Sand, Hardie® Trim and Hardie® Architectural Panel – Fine Sand-Grooved give this home a transitional makeover. Already a popular style from coast to coast, this fresh new take is sure to keep people swooning.

A. Hardie® Architectural Panel – Fine Sand | Second Floor

B. Hardie® Architectural Panel – Fine Sand-Grooved | First Floor (Horizontal Application)

C. Hardie® Plank Arctic White | Front Accent and Second Floor Corner

D. Hardie® Trim Arctic White | Window Accents