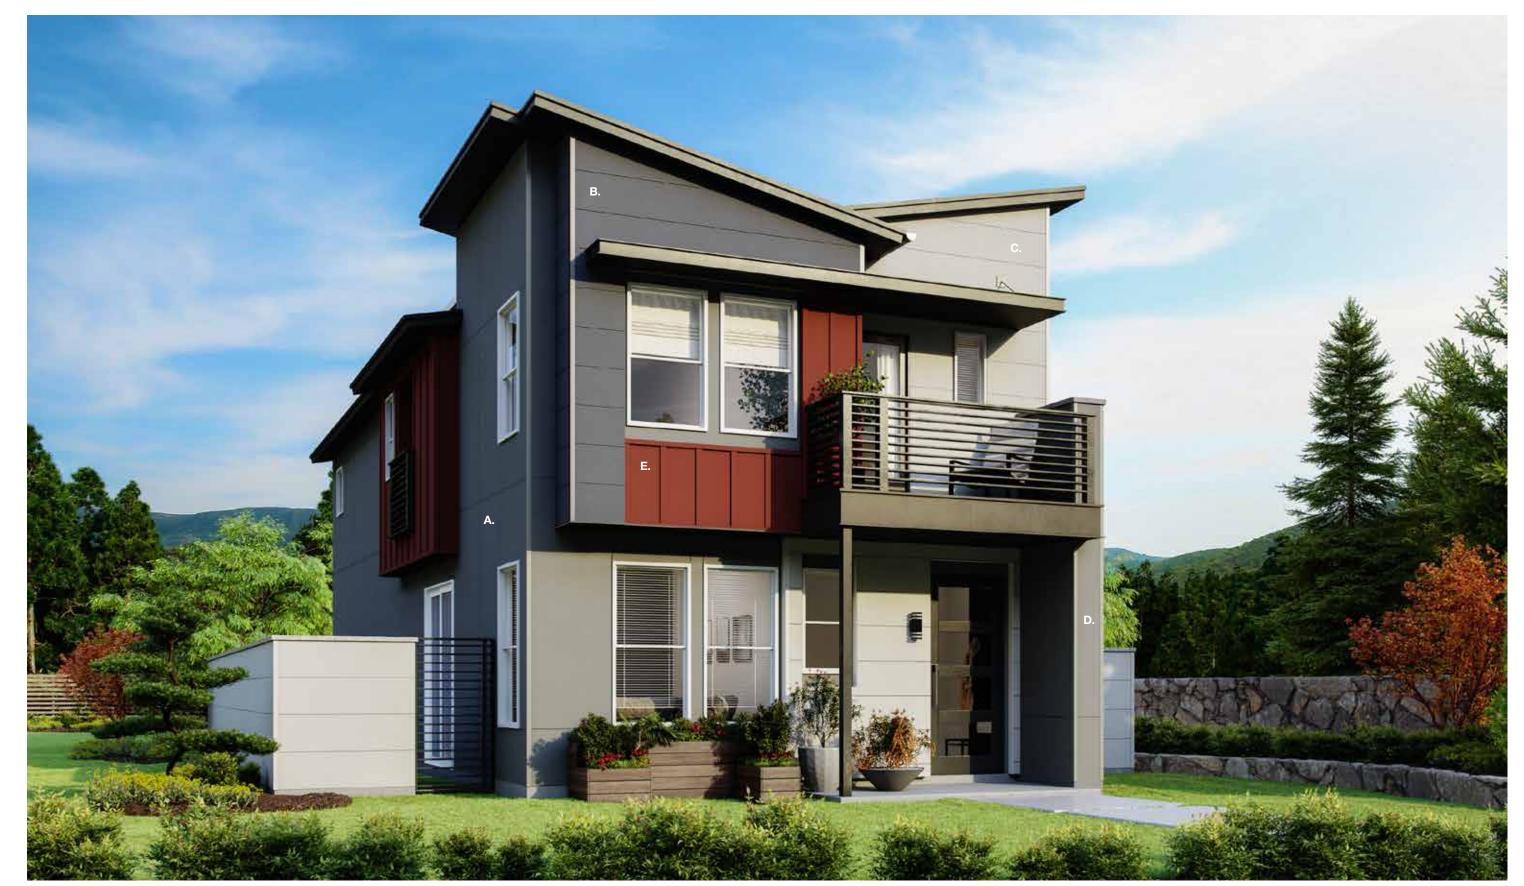

## Three unique elements. One bold vision.

The juxtaposition of materials and colors creates a playful facade. The result? Three unique elements that come together to achieve an impressively bold, singular design vision.

A. Hardie® Architectural Panel – Fine Sand | Center and Right

B. Hardie® Trim Page White | Window Accents

C. Hardie® Plank Arctic White | Left