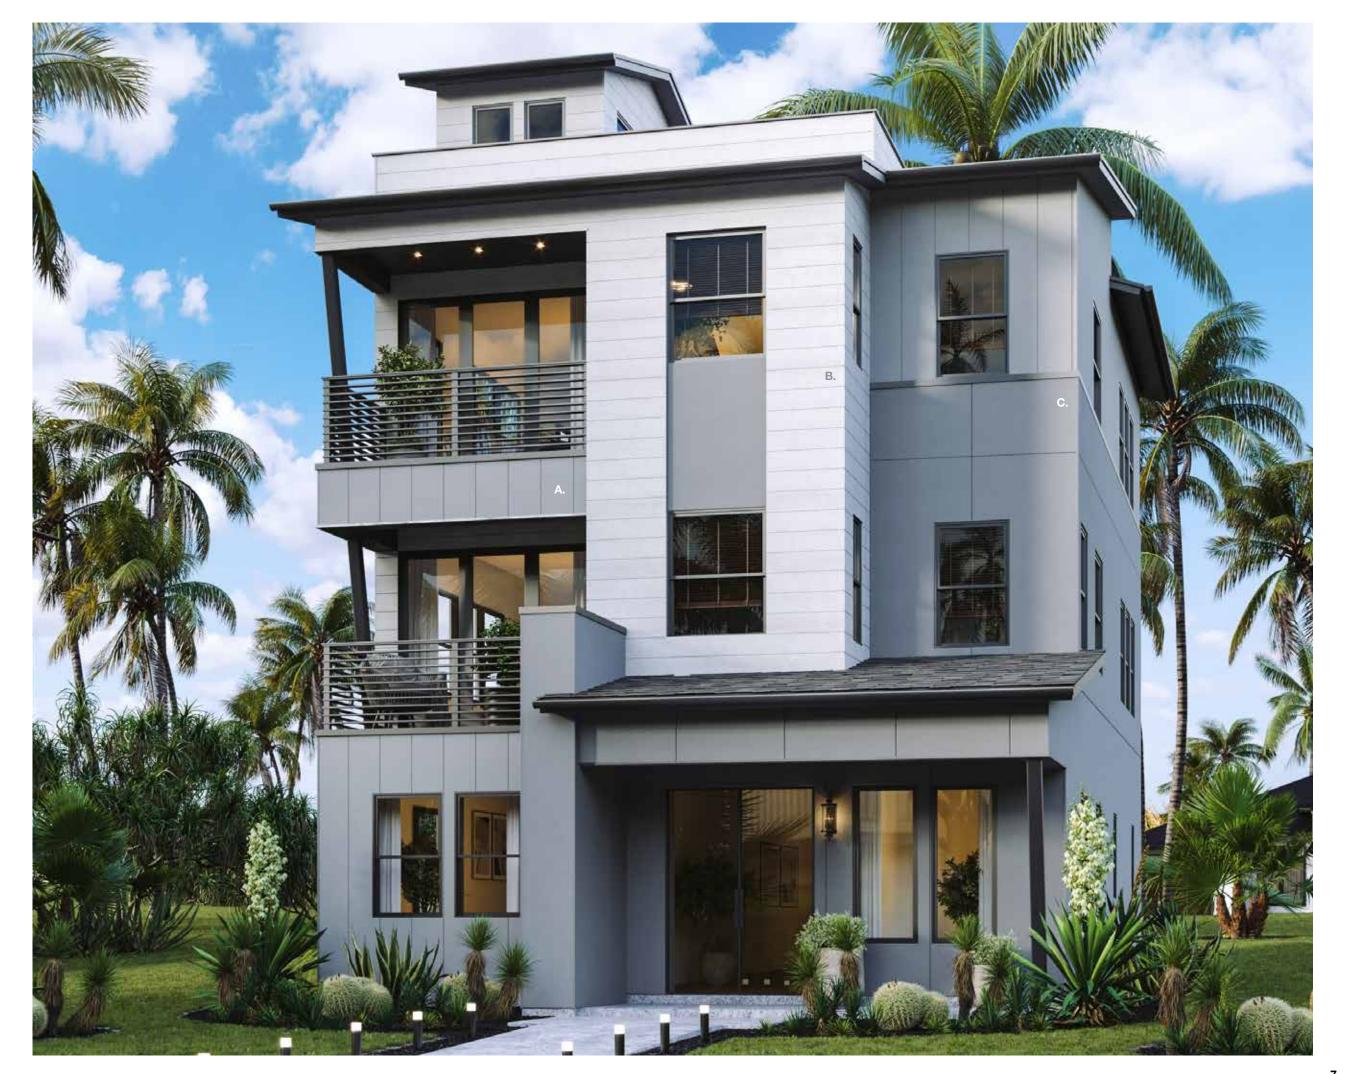

## Minimalist style. Maximum modern potential.

Every level of this modern home was designed to impress. The stunning combination of glass and concrete with a variety of unique profiles by James Hardie gives your home an amazing sense of complexity and depth, allowing it to achieve a modern style that inspires at every angle.

## Is it possible for your midcentury modern home to be as bold as you are?

Two words that perfectly describe this contemporary twist on a midcentury modern style home? Movement and energy. Here, there's no shortage of either. Innovative products and colors by James Hardie transform this historic style into something that feels new and interesting and that will turn heads for years to come.

A. Hardie® Architectural Panel - Fine Sand | Left Side

**B.** Hardie® Architectural Panel – Fine Sand-Grooved | Second Floor Left Accent (Horizontal Application)

C. Hardie® Architectural Panel - Fine Sand-Grooved | First and Second Floor Patio Accents (Horizontal Application)

D. Hardie® Architectural Panel - Mounded Sand | Front Door Accent

E. Hardie® Panel with Hardie® Trim Battens Countrylane Red | Second Floor Window Accents