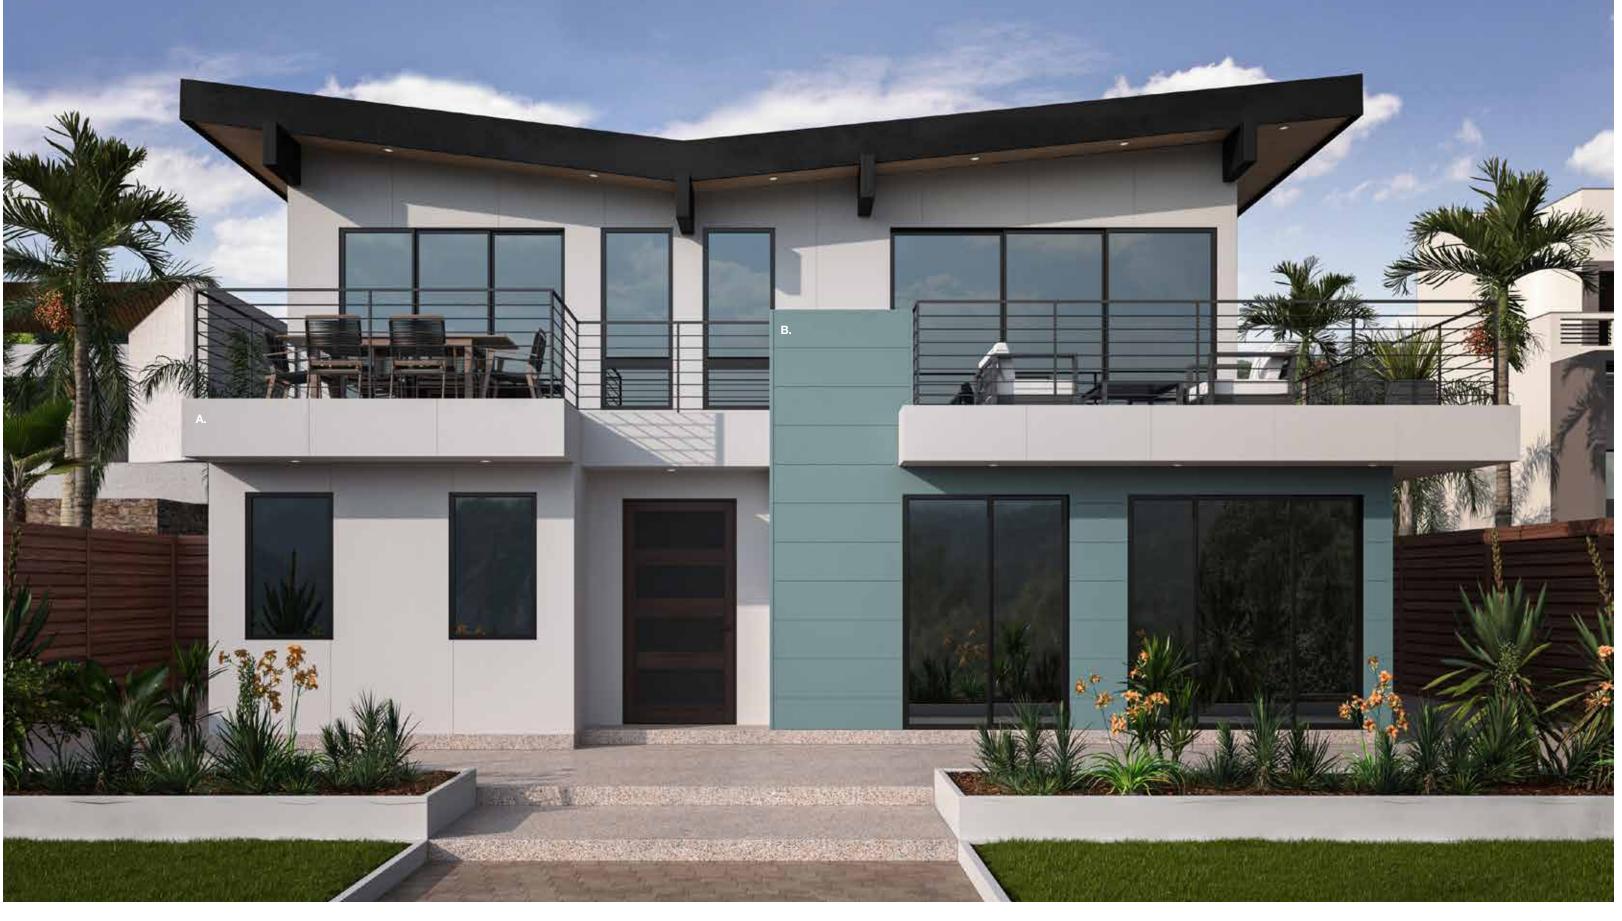

#### The art of modern elegance. Clean and simple.

Light and modern with just an air of minimalism, Light and modern with just an air of minimalism, Hardie® Architectural Panels in Fine Sand and Fine Sand-Grooved textures create a striking mix for this home. Strong horizontal and vertical lines and breezy colors give this monolithic two-story understated character and depth. So, to this home's many admirers, its sleek, masterful design seems almost effortless.

A. Hardie® Architectural Panel - Fine Sand-Grooved | Front Door Accent and Garage (Horizontal Application) B. Hardie® Architectural Panel - Fine Sand-Grooved | Left and Garage Accent (Vertical Application) C. Hardie® Architectural Panel - Fine Sand | Center