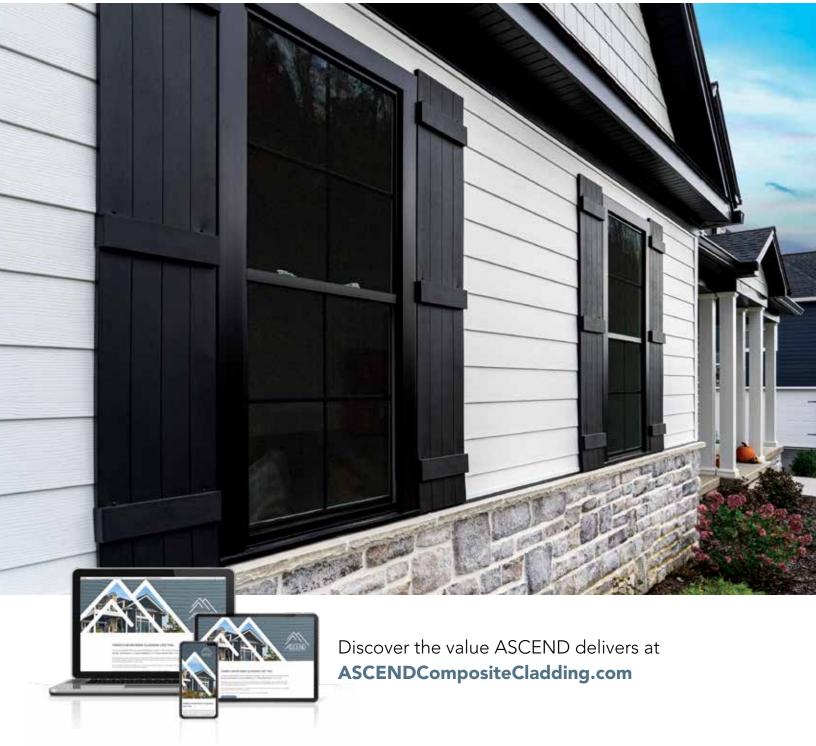

#### SEE YOUR HOME **TRANSFORMED,** EVEN BEFORE THE WORK BEGINS.

Take your home to the next level with the ASCEND Visualizer. This easy-to-use program lets you create "before and after" shots featuring a variety of color schemes.

- Design-ready with a gallery of house images; access it from any mobile device and start designing.
- Upload a photo of your home and use the design tools to apply products to your photo (our design team can also prep the photo for you).
- Save your designs all of your selections are listed and ready to go.

Try the ASCEND Visualizer tool at Alside.Renoworks.com/ ASCENDCladding