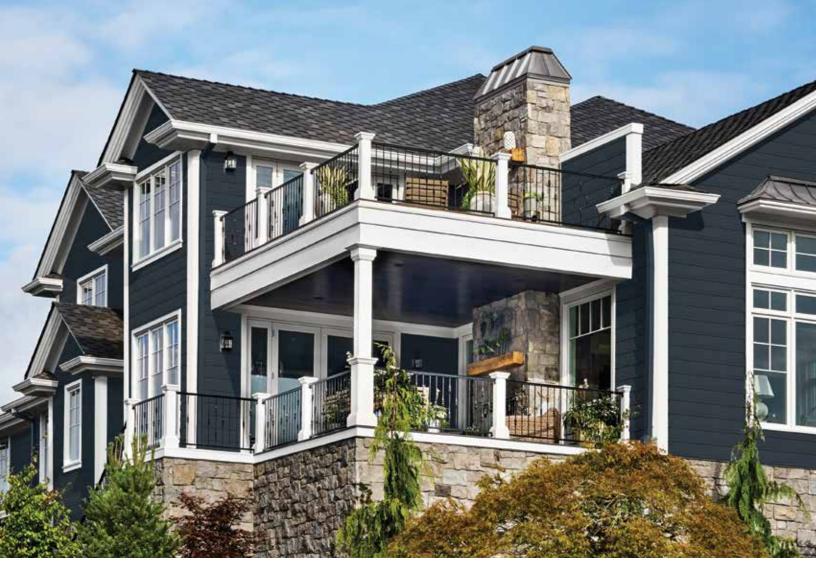

# UNRIVALED PEACE OF MIND.

With ASCEND, not only will your home's exterior have the high-end look of real wood, it will deliver exceptional thermal and impact performance with fire- and moisture-resistance. Available in 20 on-trend colors, ASCEND provides long-lasting elegance with minimal maintenance.

#### **RESISTS THE ELEMENTS. LOOKS GREAT DOING IT.**

Wind. Rain. Hail. Heat. The occasional baseball. You never know when your house will be hit by the elements, both natural and man-made.

The ASCEND Composite Cladding System protects the beauty of your home with the power of patented (GP)<sup>2</sup> Technology. It's an unparalleled solution for performance and strength.