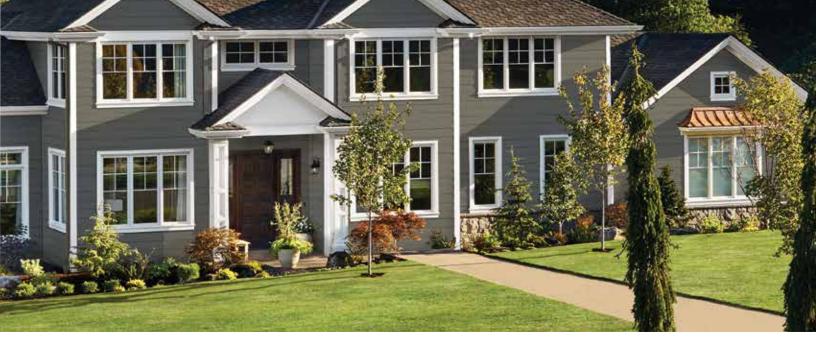

## MEET ASCEND.

The exterior of your home is seen by everyone who walks by, drives along or knocks on your door. Give them a stunning look that turns heads.

From the road, from the sidewalk and from your front porch, the ASCEND<sup>®</sup> Composite Cladding System from Alside doesn't just make a beautiful impression. It leaves a memorable one. With a grained look of real wood and beauty that never wavers even after prolonged exposure to the elements, ASCEND takes composite cladding to new heights. It's the ultimate unification of aesthetics, performance and value.

Find a style that aligns to yours with a siding system that will look "just installed" for as long as you own your home.

Take your home to a higher level.