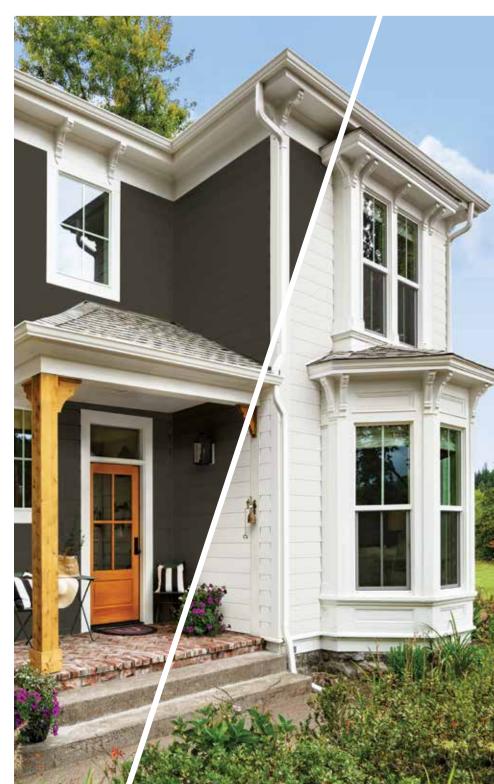

#### SEE YOUR HOME **TRANSFORMED,** EVEN BEFORE THE WORK BEGINS.

Take your home to the next level with the ASCEND Visualizer. This easy-to-use program lets you create "before and after" shots featuring a variety of color schemes.

- Design-ready with a gallery of house images; access it from any mobile device and start designing.
- Upload a photo of your home and use the design tools to apply products to your photo (our design team can also prep the photo for you).
- Save your designs all of your selections are listed and ready to go.

Try the ASCEND Visualizer tool at Alside.Renoworks.com/ ASCENDCladding