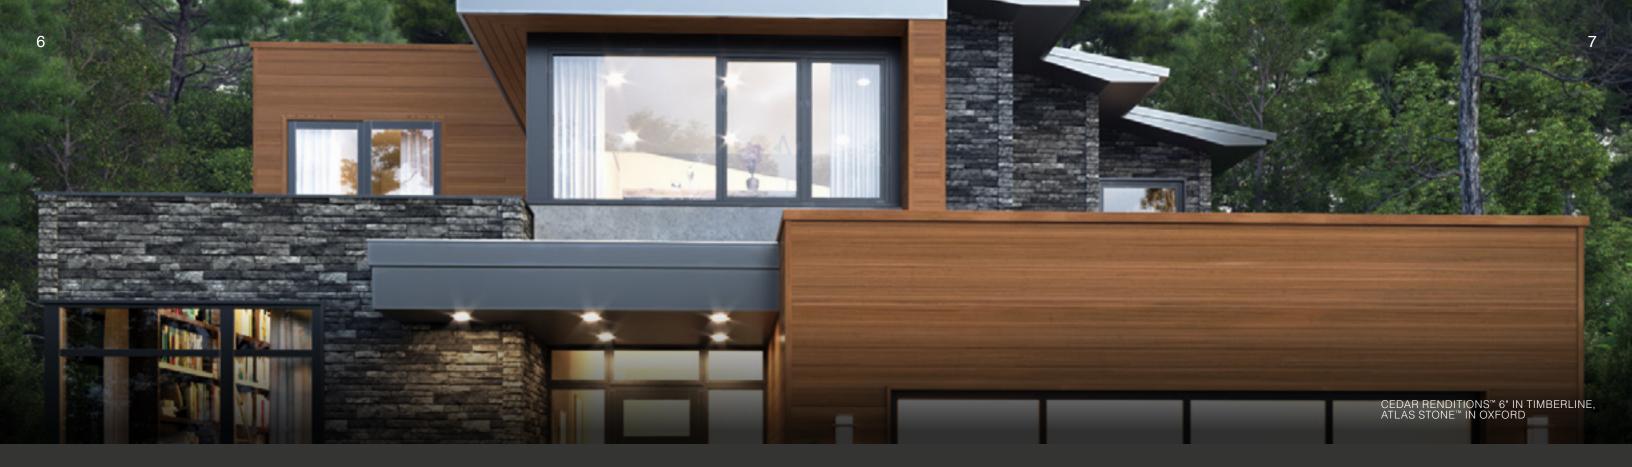

### CEDAR RENDITIONS™ BY ROYAL® DESIGN SERIES

Raise your contemporary game.

Cedar Renditions Design Series combines sturdy contemporary wood aesthetics and a distinctly streamlined presence with the durability of thicker gauge aluminum siding. Which makes it a knockout and a no-brainer for any project. It deepens the curb appeal of any home: as a subtle or dramatic contrasting complement to a broad array of exteriors, including board & batten, shingle and stone.

- Features a wide reveal and a thicker gauge siding
- Modern, streamlined look
- Seamless overlapping notch to achieve longer length
- Residential and light commercial applications
- Compatible with Cedar Renditions accessories