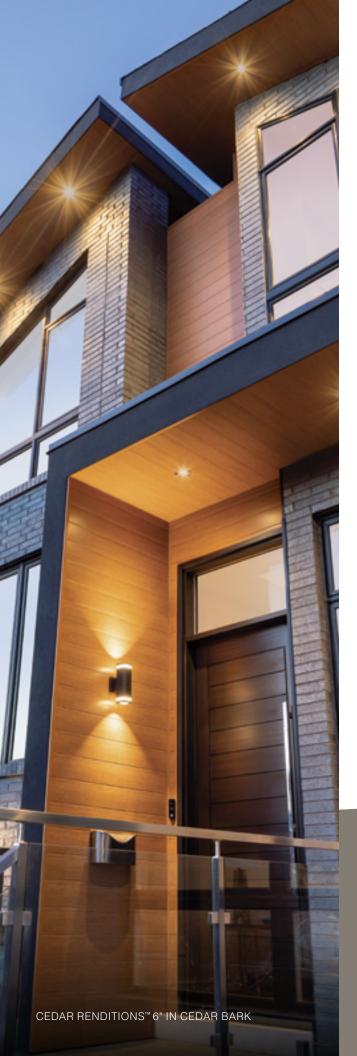

### CEDAR RENDITIONS™ BY ROYAL® DESIGN SERIES

Raise your contemporary game.

Cedar Renditions Design Series combines sturdy contemporary wood aesthetics and a distinctly streamlined presence with the durability of thicker gauge aluminum siding. Which makes it a knockout and a no-brainer for any project. It deepens the curb appeal of any home: as a subtle or dramatic contrasting complement to a broad array of exteriors, including board & batten, shingle and stone.

#### **PROFILES**

6

Our extra-contemporary 6" profile is a compelling way to raise the profile of your home.