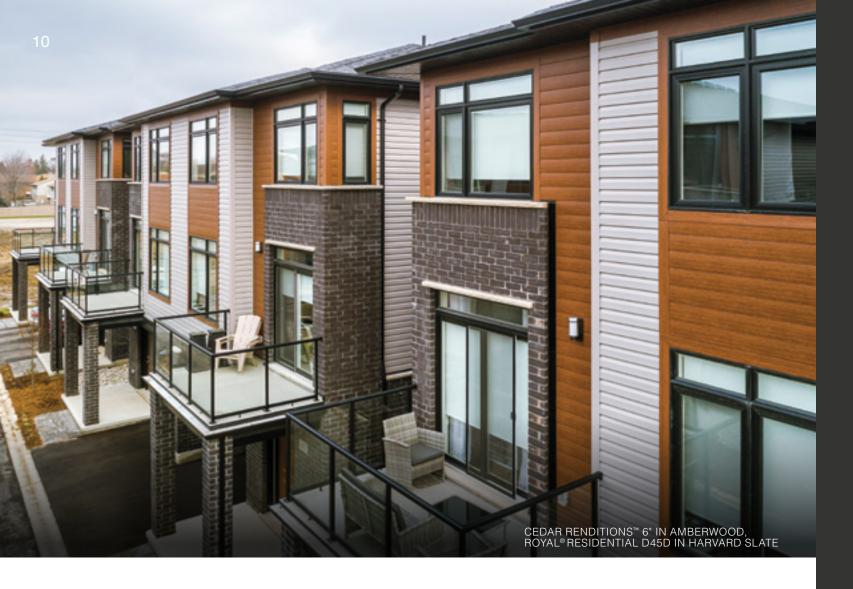

Overlapping boards take seams out of the picture to achieve longer lengths. Cedar Renditions siding, trim and accessories—available in complementary woodgrain colors—work together to tell an unforgettable design story.

Traditional Colors

AMBERWOOD

CEDAR BARK

CHARWOOD

SPANISH MOSS

These are multi-toned colors offering a range to achieve a random and natural appearance.