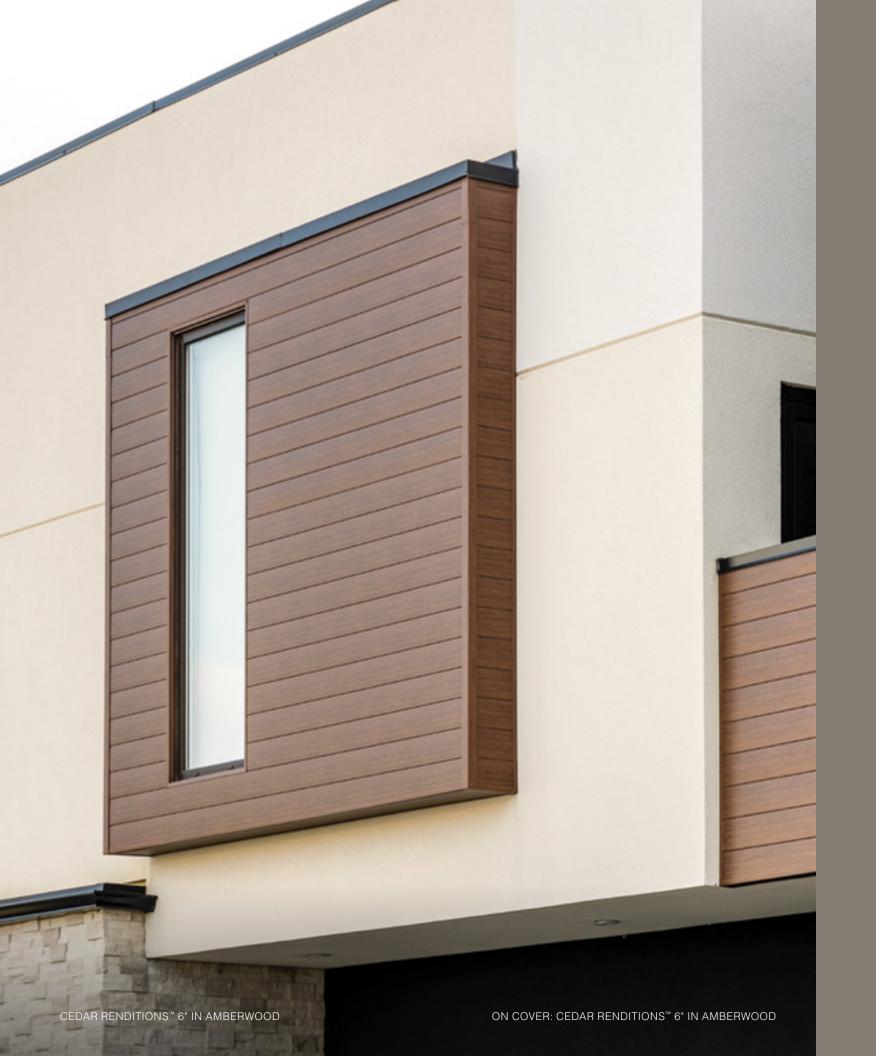

Overlapping boards take seams out of the picture to achieve longer lengths. Cedar Renditions siding, trim and accessories—available in complementary woodgrain colors—work together to tell an unforgettable design story.

Made from very low-maintenance, recyclable aluminum, Cedar Renditions is water-resistant, impervious to cold, insect-proof and extremely durable. Which means it has a long life expectancy.