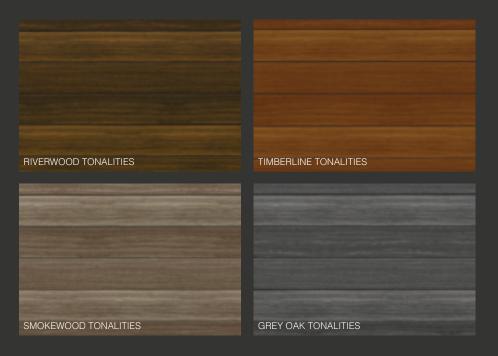

## DISTINCTIVE SHADES OF SLEEK

Our traditional and premium colors project a full range of options, lending visual stopping power to all kinds of accents.

Premium Colors

RIVERWOOD

TIMBERLINE

SMOKEWOOD

GREY OAK

Traditional Colors

AMBERWOOD

CEDAR BARK

CHARWOOD

SPANISH MOSS

These are multi-toned colors offering a range to achieve a random and natural appearance.