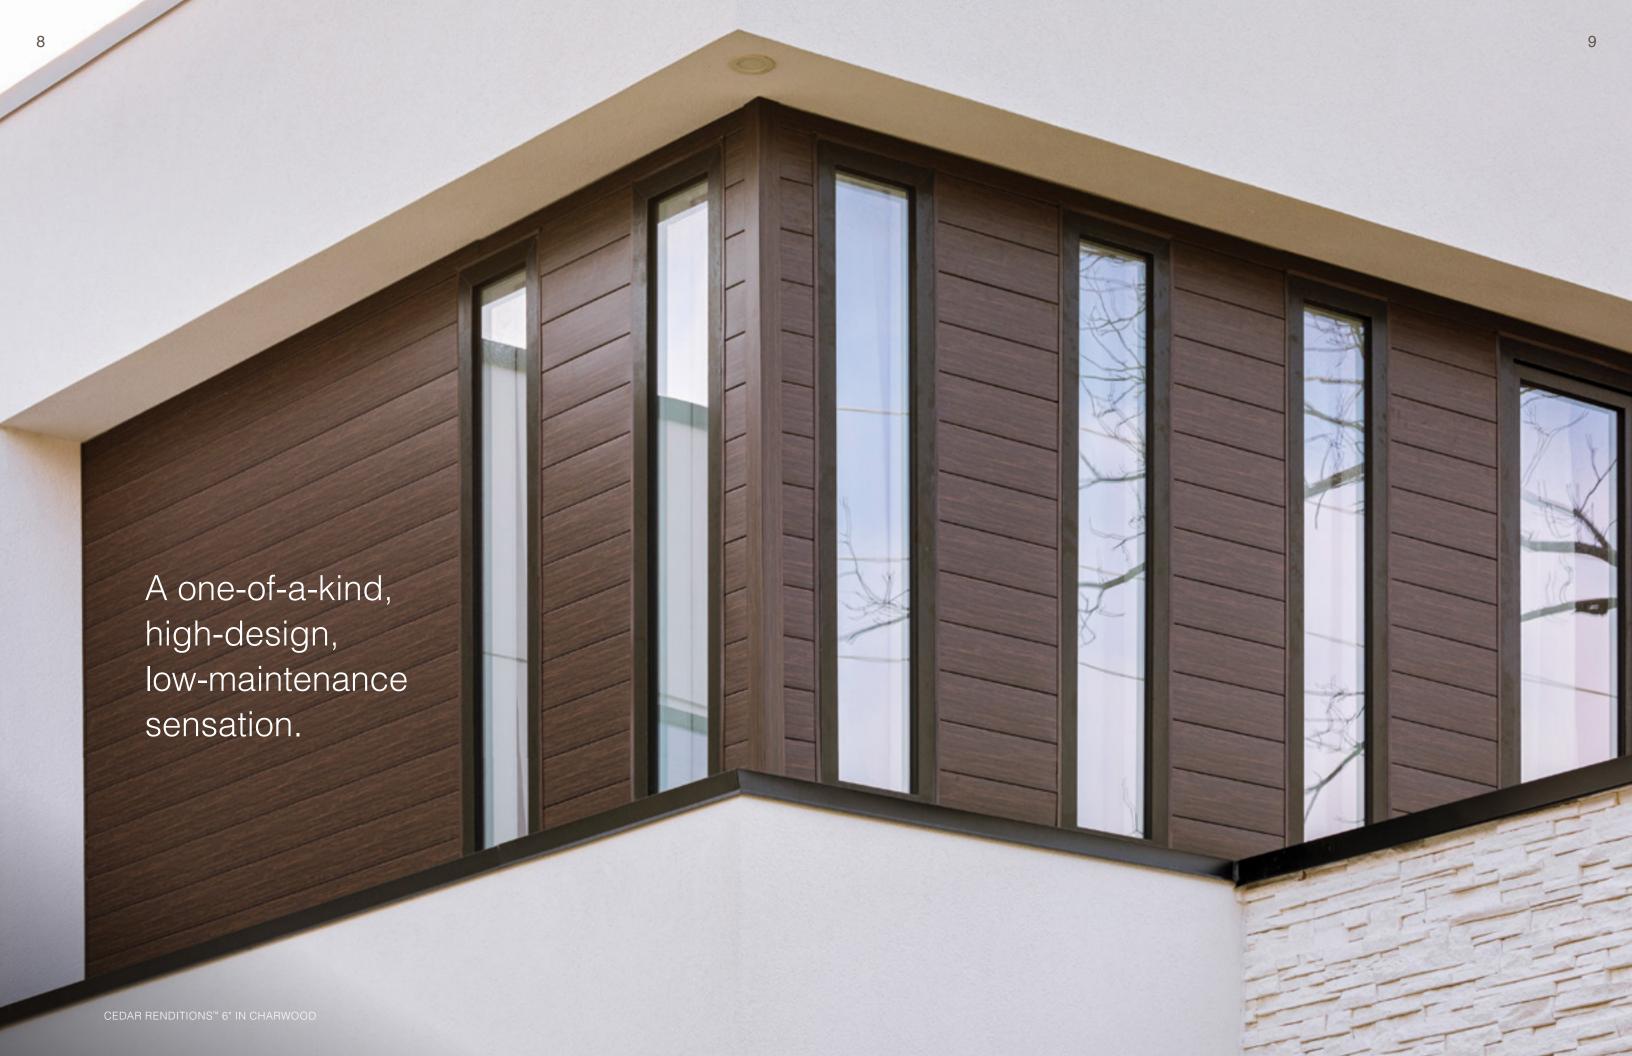

There's a difference between

covering and coveting, between just

adding on and truly standing out.

It's time to put curb appeal front and

center with an exterior-transforming,

contemporary accent.

# DISTINGUISH WITH HIGH DESIGN AND LOW MAINTENANCE.

Cedar Renditions<sup>™</sup> by Royal<sup>®</sup> is siding at its adaptable and durable best. Compelling contemporary aesthetics are displayed with equal power as a complementary accent or an exterior feature. Real wood looks take your home to the next level, expressing curb appeal in several colors.

### CEDAR RENDITIONS™ BY ROYAL® DESIGN SERIES

Raise your contemporary game.

Cedar Renditions Design Series combines sturdy contemporary wood aesthetics and a distinctly streamlined presence with the durability of thicker gauge aluminum siding. Which makes it a knockout and a no-brainer for any project. It deepens the curb appeal of any home: as a subtle or dramatic contrasting complement to a broad array of exteriors, including board & batten, shingle and stone.