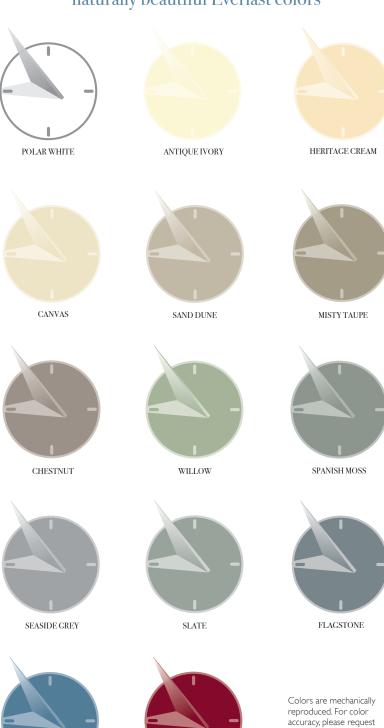

# Choose from a palette of naturally beautiful Everlast colors

Everlast siding is highly UV-resistant, ensuring long-lasting protection from fading and discoloration. For your peace of mind, Everlast is backed by an industry-best Limited Lifetime Warranty that includes fade protection. So choose the most brilliant and rich hues with absolute confidence.

CABERNET RED

HARBOR BLUE

product samples.

<sup>\*</sup> See warranty for details.

For more information on this innovative siding product, contact your local Everlast Dealer.

www.EverlastSiding.com

Love Your Home, For Life."