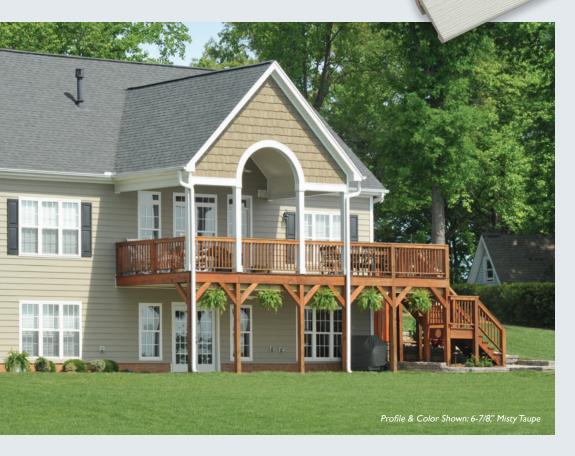

But where it really counts? Where the beauty and durability of this innovative siding product truly shines through? On your home. Enhancing the view. Protecting against the elements.

The look and feel of beautiful, hand cut cedar.

## Inspired by nature. Delivered through technology.

Every plank of Everlast exhibits the perfect blend of natural beauty and rugged construction in a design just different enough to make a huge difference in both looks and professional, secure installation. The proprietary formulation starts with a resilient polymer base combined with an inorganic mineral for long-lasting durability.

#### **Details**

- Two profiles: 4-I/2" & 6-7/8" single clapboard style in I4 deep, rich colors
- Thickness: .22" (nom.)
- · Length: 12' planks
- EZNail® hammer guide to speed installation
- Low-gloss CedarTouch® finish provides the look and feel of real cedar
- Everlast offers two trim collections –
  Premium Everlast Color-Matched
  Trim which is available in all 14
  deep, rich colors and white cellular
  PVC trim\* which cuts and installs
  just like wood
- \* Optional custom painting can add a decorative touch.
  Oil or latex paint made for vinyl is recommended.