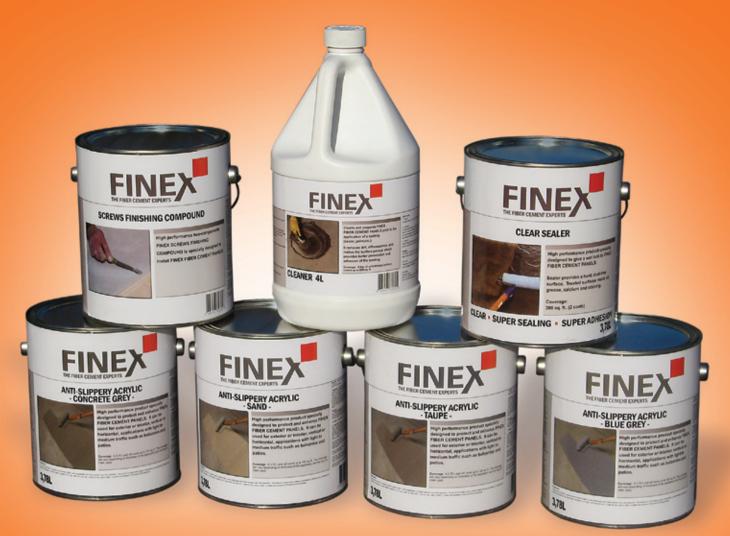

## **FINISHING PRODUCTS**

# **DEMAND PERFECTION**

For FINEX Fiber Cement Panels and all Other Concrete Surfaces Finex Fiber Cement Panels can be used as is, without further finish or protection, or you can customize your project with our complete line of finishing products.

- Removes Dirt and Efflorescence
- Improves Penetration and Adhesion of Finish

#### SCREW FINISHING COMPOUND

- For High-Performance (Glue-Based vs Water-Based) Resurfacing of Concrete and Masonry
- Superior Adhesion and Durability

### **3** ANTI-SLIPPERY ACRYLIC

Add a Touch of Colour! 4 Attractive Colours Available

Concrete Blue-Grey Sand Taupe Grey

## **4** CLEAR SEALER

For a Glossy Finish, a Hard Surface and Additional Protection Against Stains, Oil, Grease and Calcium.

www.gofinex.com

Distributed by: