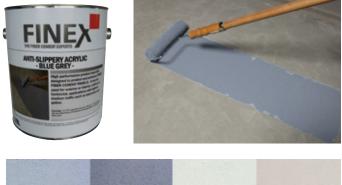

### **3** ANTI-SLIPPERY ACRYLIC

Add a Touch of Colour! 4 Attractive Colours Available

Concrete Blue-Grey Sand Taupe Grey