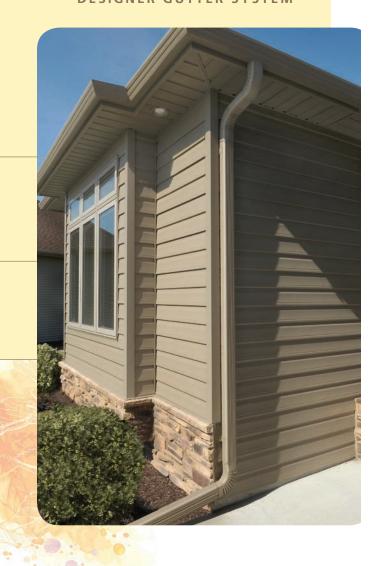

## DOWNSPOUT CAPABIBLITY IS DOUBLE

Our larger downspouts carry twice as much rain or meltwater off your roof and away from your foundation.
Compared to everyday products, ABC Seamless gutter systems drain faster. That reduces shingle damage and roof rot, along with seepage around your vulnerable foundation.

## DISCOVER THE ADVANTAGES OF ABC SEAMLESS GUTTER SYSTEMS

America's first name in seamless steel siding, ABC Seamless, delivers the same reputation for beauty, quality and lasting value to the details of your home. ABC Seamless gutter systems are formed from a heavy-weight steel core and finished with the same multilayer, weather-defying coatings as the home siding that has made us famous. Here's our promise: Our gutters will not crack, peel or blister.