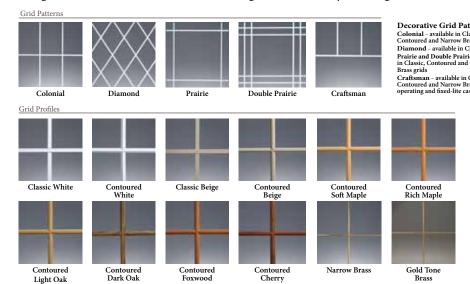

#### **DECORATIVE GRIDS**

Enhance the appearance of your windows by adding decorative grids. All grids are enclosed within the insulated glass unit for easy cleaning.