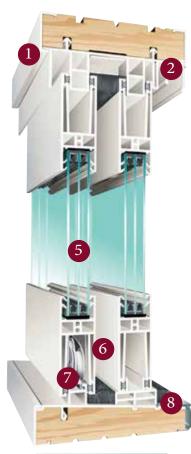

- Mainframe and sash extrusions won't chip, peel, crack or warp. Premium virgin vinyl resin is colored all the way through to ensure a durable, luxurious finish.
- 2 Sturdy white pine wood mainframe substructure combined with vinyl cladding creates an effective thermal barrier.
- 3 Metal-reinforced sash components provide added strength and structural integrity.
- 4 Weatherstripping in extra-deep integral interlocks at meeting stiles increases insulation and helps block air infiltration.
- 5 Insulated glass unit with foam, or with the PPG Intercept Warm-Edge Steel Spacer System, saves energy year-round by reducing the transfer of heat and cold.
- 6 Dual durometer glazing system absorbs shocks and helps guard against inclement weather.
- 7 Heavy-duty structural composite roller system with stainless steel ball bearings provides effortless operation and movement of the door panel.
- 8 Low-profile, anodized aluminum sill cover for extra strength and durability.

#### ADDITIONAL FEATURES

- Triple-screw, butt-joint frame construction creates precision-fit corners for maximum strength and weathertight performance.
- Double weatherstripping and vinyl bulb seal offer superior thermal efficiency.
- Durable fiberglass screen with aluminum frame features an adjustable independent wheel system in all four corners and a controlled, spring-tension system for smooth gliding that stays on track.
- Available in a 2-lite style in 5, 6' and 8' widths; a 3-lite style in 9' width; and a 4-lite style in 12' width with center panels opening to each side. Height is standard 79-1/2". Custom sizes available.
- Choose from our complete collection of colors as well as left or right moving door panels.