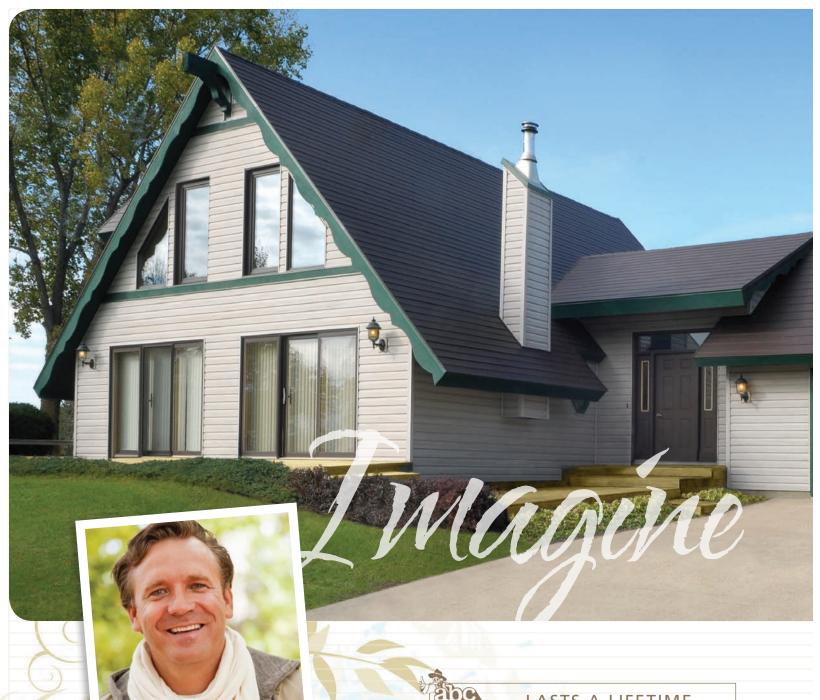

## LASTS A LIFETIME

NOW SAY GOODBYE TO THE **EXPENSIVE CYCLE OF REPAIRING** AND RE-SHINGLING YOUR ROOF. ABC SEAMLESS STEEL **ROOF SYSTEMS ARE A LIFETIME** 

INVESTMENT IN YOUR HOME'S INTEGRITY AND BEAUTY. OUR **ROOF SYSTEM IS DESIGNED TO** STAND UP TO THE WORST THE WEATHER CAN FLING AT YOU ... AND RETAIN ITS GOOD LOOKS FOR DECADES TO COME.

#### **GOOD LOOKS AND DEPENDABILITY**

Imagine putting the industry's most secure roof over your family's heads! That's what you'll accomplish, once and for all, when you crown your home with the ABC Seamless Steel Roof System. When ferocious winds blow ... when hail threatens your neighborhood ... you and your family will be safe and secure beneath a roof designed expressly to resist Mother Nature's worst raging.

Say goodbye to that familiar five to ten year cycle of roof replacement that has always been part of shingles. ABC Seamless has taken the long-proven technology that has made all its products legendary, and applied it to the very top of your home. From the multicoated heavy-gauge steel that faces the sky to the self-sealing titanium-coated underlayment, every element of your roof is covered by our famous lifetime warranty.