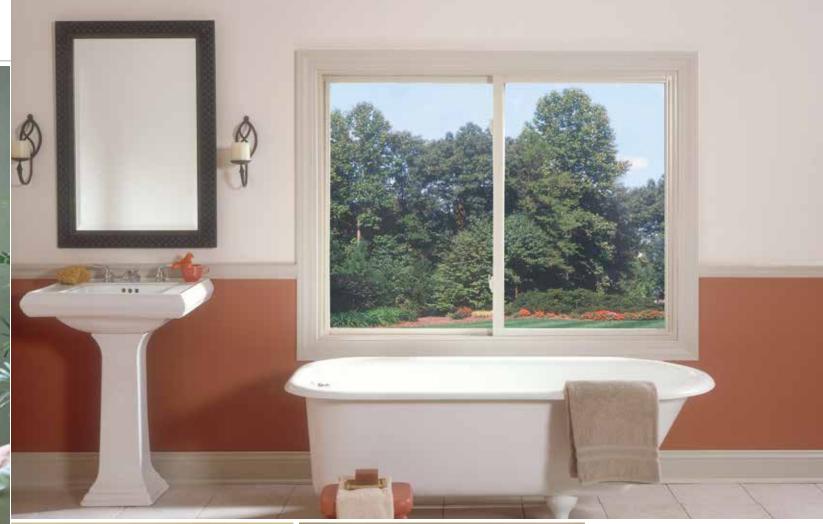

clean lines for an enhanced appearance.
- Finger-friendly sash ventilation tabs allow fresh airflow.





The generous glass exposure and clean-line design of our sliding windows allow natural lighting and an unobstructed view, while a premium construction and insulating components deliver outstanding thermal protection.

- Fusion-welded corners on sash and mainframe deliver superior strength and structural integrity.
- Multi-chamber extrusion design increases structural integrity and energy efficiency.
- Heavy-duty weatherstripping provides superior protection from air and water infiltration.
- Nylon-encased dual brass roller system ensures smooth operation of the sashes.
- Hidden screen track creates a clean-line appearance.
- Finger-friendly sash ventilation tabs allow fresh airflow.







SLIDING WINDOWS



#### CASEMENT WINDOWS

Combining timeless style with modern practicality, our casement windows will lend a distinctive touch of refinement to any room. The attractive design features an easy-touch crank handle to open and close the window.

- Beveled exterior sash design gives the window an architecturally pleasing appearance with an attractive slimline look.
- Step-down frame with compression bulb seal provides a tight seal.
- State-of-the-art, high-endurance hinge system provides multi-directional ventilation and allows sash cleaning from inside the home.
- Heavy-duty crank mechanism permits easy operation when opening and closing the sash.
- Metal reinforcement helps to secure the operating hinge system.
- Multi-point locking system ensures a tight fit and added