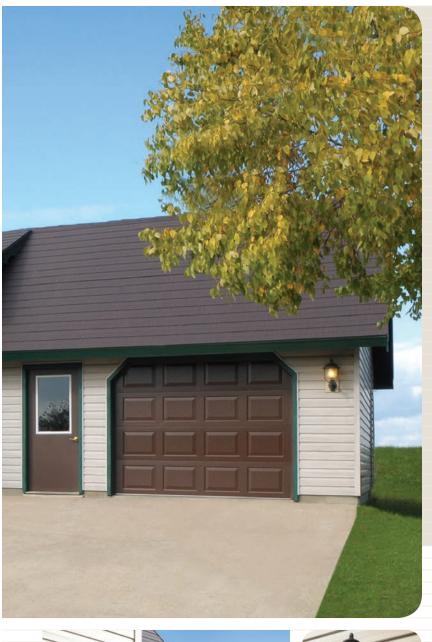

LIKE THE ENTIRE ABC SEAMLESS

STEEL FAMILY OF EXTERIOR

PRODUCTS, OUR SEAMLESS

STEEL ROOF SYSTEMS ARE AN

INVESTMENT IN BEAUTY AS

WELL AS THE SECURITY OF

YOUR HOME. EVERY ROOF IS

CUSTOM DESIGNED! WHETHER

YOUR HOME IS TRADITIONAL OR

CONTEMPORARY, COMPLIMENT
ITS LOOK WITH ONE OF OUR
OPTIONS: HORIZONTAL-LAYERED
SEAMLESS STEEL PANELS, STEEL
SHINGLE SHAKES OR STEEL SLATE.
CHOOSE A SOLID, BLENDED OR
HIGH-DEFINITION COLOR THAT
COORDINATES WITH YOUR
SIDING, SOFFIT AND FASCIA.

"WE LOVE THE traditional SHINGLE
LOOK AND WITH THE BENEFITS OF STEEL
IT WILL PRESERVE OUR FARMSTEAD
FOR generations."

COMFORTABLE BENEATH AN
ABC SEAMLESS STEEL ROOF
SYSTEM. WITH OUR STATEOF-THE-ART COOL ROOF
TECHNOLOGY YOUR HOME
WILL HAVE FAR LESS
HEAT BUILD-UP ON ITS
ROOF SURFACE AND IN THE
ATTIC, REDUCING YOUR
ENERGY BILLS.