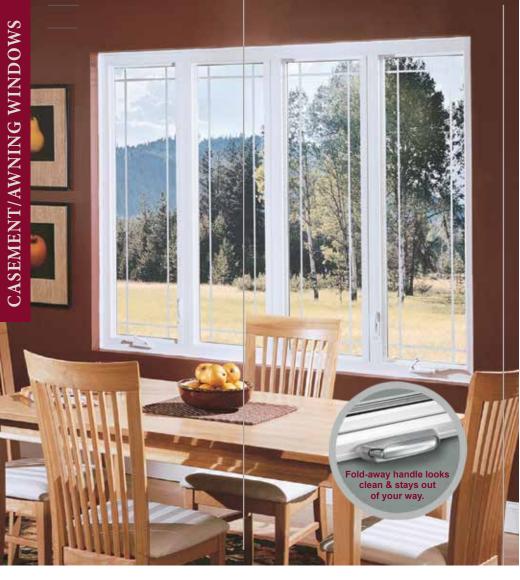

#### CASEMENT WINDOWS

Combining timeless style with modern practicality, our casement windows will lend a distinctive touch of refinement to any room. The attractive design features an easy-touch crank handle to open and close the window.

- Beveled exterior sash design gives the window an architecturally pleasing appearance with an attractive slimline look.
- Step-down frame with compression bulb seal provides a tight seal.
- State-of-the-art, high-endurance hinge system provides multi-directional ventilation and allows sash cleaning from inside the home.
- Heavy-duty crank mechanism permits easy operation when opening and closing the sash.
- Metal reinforcement helps to secure the operating hinge system.
- Multi-point locking system ensures a tight fit and added security.
- Multiple lite configurations available in single mainframe.