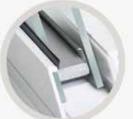

#### WARM-EDGE SPACER SYSTEM

ABC Window also offers glass units built with the PPG Intercept® Warm-Edge Steel Spacer, an option to standard foam spacers. This unique system features a one-piece metal alloy, U-channel design that helps minimize heat loss through the window. Its sealed, one-piece construction makes Intercept Spacers stronger and better at retaining insulating gas than many conventional designs. Intercept is nearly 25% more effective than a traditional metal spacer at the edge of the glass unit.