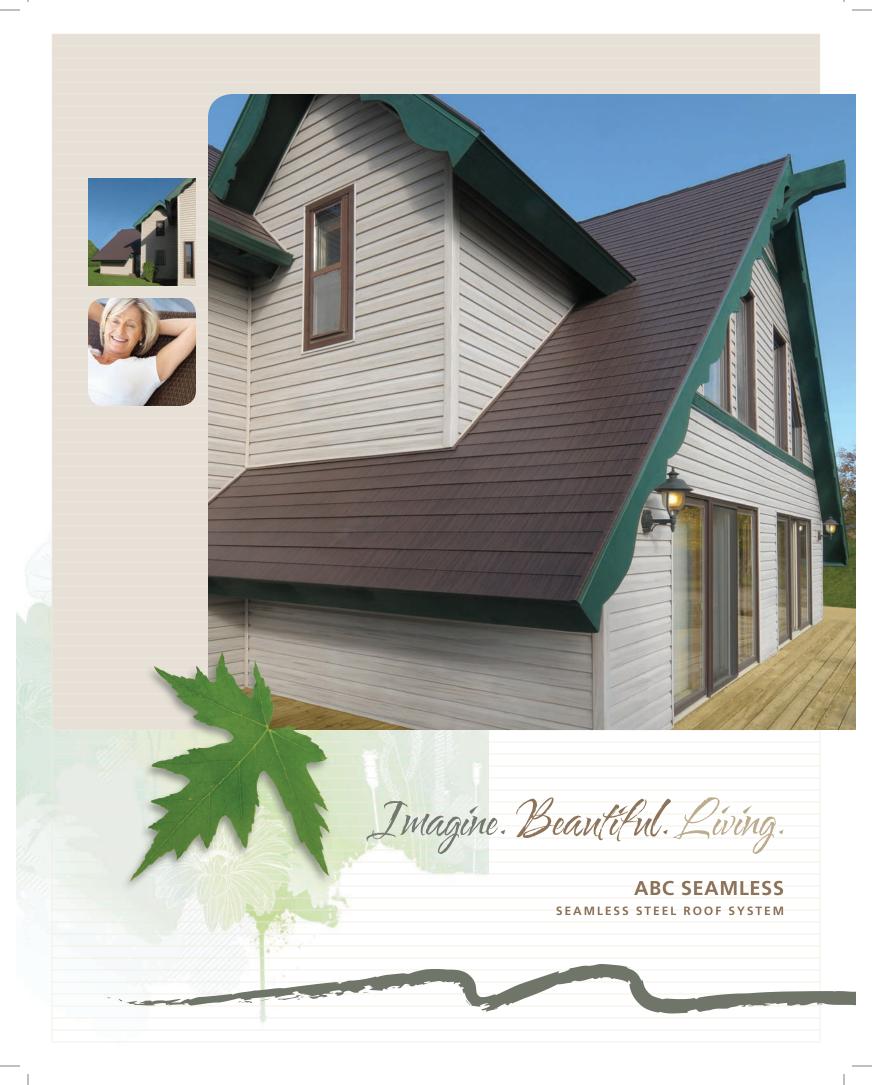

#### **GOOD LOOKS AND DEPENDABILITY**

Imagine putting the industry's most secure roof over your family's heads! That's what you'll accomplish, once and for all, when you crown your home with the ABC Seamless Steel Roof System. When ferocious winds blow ... when hail threatens your neighborhood ... you and your family will be safe and secure beneath a roof designed expressly to resist Mother Nature's worst raging.

Say goodbye to that familiar five to ten year cycle of roof replacement that has always been part of shingles. ABC Seamless has taken the long-proven technology that has made all its products legendary, and applied it to the very top of your home. From the multicoated heavy-gauge steel that faces the sky to the self-sealing titanium-coated underlayment, every element of your roof is covered by our famous lifetime warranty.

ABC Seamless Steel Roof Systems bring your home to the peak of perfection. Both good-looking and tough as nails, these roofs are stronger and lighter than traditional asphalt shingles — yet just as quiet. And thanks to our innovative high-tech materials, your ABC Seamless Steel Roof System will keep your attic cooler than a traditional roof.

TOUCH ON YOUR HOME WITH A PREMIUM ROOF.