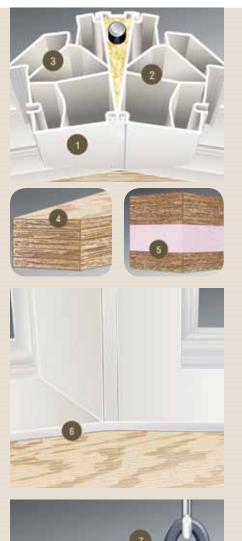

#### PRECISION-BUILT FROM THE INSIDE OUT

- 1 Solid vinyl color throughout keeps windows fresh and new-looking. Virgin vinyl (PVC) resin won't chip, peel or warp.
- 2 Extruded vinyl frames and sashes enhance thermal efficiency and energy savings.
- 3 Multiple chambers create additional insulation channels between the window units.
- 4 A 3/4" exterior grade plywood bottom combines with a 1" expanded polystyrene foam core with the 1 1/4" furniture grade hardwood veneer interior.
- 5 Standard 3" pre-insulated seatboard is available for added warmth and energy efficiency.
- 6 Head and seatboard are finished in furniture grade hardwood Oak or Birch veneers and ready for painting or staining.

  Avonite seatboard is also available as well as stained or laminated interior finishes.
- Heavy-duty, adjustable turn-buckle cable hanging system prevents possible sagging or bowing and eliminates any external braces.

#### **ADDITIONAL FEATURES**

- Slimline reinforced mullion design provides superior strength and support for the selected components.
- Triple pane insulated glass unit with argon gas provides year-round comfort and energy savings.
- PPG Intercept™ Warm Edge Spacer System saves energy by reducing the conduction of heat at the edge of the glass, ensuring superior thermal performance and durability.
- Fiberglass full and half screens provide ventilation.