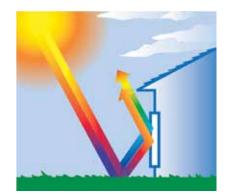

In winter months, Low-E glass lets warm solar rays into your home, while helping to prevent indoor heat from escaping.

During summer, Double Low-E glass filters long-wave radiation from the sun to reduce solar heat gain and keep your home cooler.