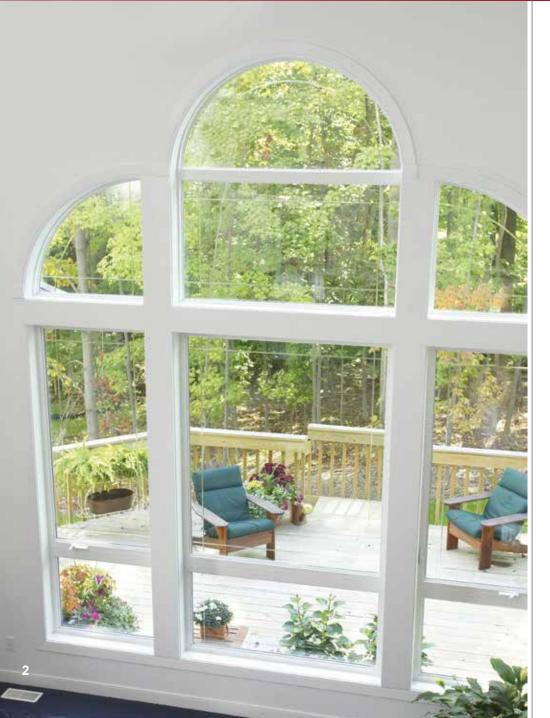

#### ENHANCE YOUR VIEW

"INSTALLING A BAY WINDOW HAS DRAMATICALLY

ALTERED THE LOOK AND FEEL OF OUR HOME.

THE Natural beauty of the outdoors has

NOW BECOME AN INTEGRAL PART OF OUR LIVING SPACE."

Bay and Bow Windows bring exquisite style to a home that truly stands apart. Custom crafted for enduring quality and performance, these elegant yet practical windows lend a dramatic focal point and deeper dimension to any room. From their sleek, elegant but simple design, to the strength of their virgin vinyl frames and sashes, Bay & Bow Windows are in a class by themselves.