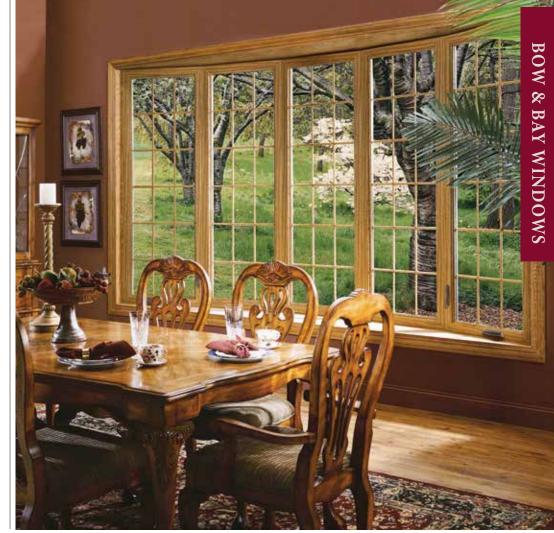

#### **BOW & BAY WINDOWS**

Quality-crafted with attention to detail, our bow and bay windows will add character and charm to any room while creating the appearance of a larger living area.

- 1-1/4" furniture-grade veneer is standard in the construction of head, seatboards and jambs.
- Head and seatboard are finished in oak or birch veneers and are ready for painting or staining.\*
- 3" pre-insulated (R 7.5) seatboard option helps increase energy savings.
- Reinforced mullion design provides superior strength and support for the selected components.
- Available in a wide selection of elegant interior and exterior colors.
- Exterior roof system available with steel, copper or asphalt shingles.

#### ENHANCE YOUR VIEW

"INSTALLING A BAY WINDOW HAS DRAMATICALLY

ALTERED THE LOOK AND FEEL OF OUR HOME.

THE Natural beauty of the outdoors has

NOW BECOME AN INTEGRAL PART OF OUR LIVING SPACE."

Bay and Bow Windows bring exquisite style to a home that truly stands apart. Custom crafted for enduring quality and performance, these elegant yet practical windows lend a dramatic focal point and deeper dimension to any room. From their sleek, elegant but simple design, to the strength of their virgin vinyl frames and sashes, Bay & Bow Windows are in a class by themselves.