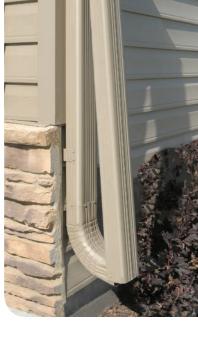

#### QUALITY IN EVERY CORNER

ABC Seamless gutter systems are simply built better. Careful attention to every detail, including the manufactured drop, protects your home. That's a valuable investment that lasts and lasts.

#### HIDDEN STEEL GUTTER HANGERS

You expect great looks from ABC Seamless siding, and that goes for our gutters, too. We install your gutters with larger, stronger steel hangers instead of the traditional smaller, weaker aluminum hangers ... for greater support that stands the test of time. Also, very adaptable for a gutter cover.