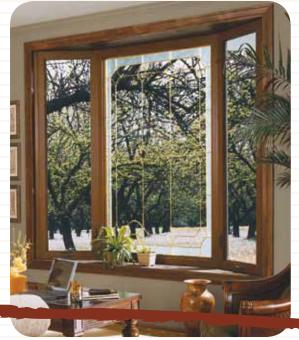

#### ENHANCE YOUR VIEW

"INSTALLING A BAY WINDOW HAS DRAMATICALLY

ALTERED THE LOOK AND FEEL OF OUR HOME.

THE Natural beauty of the outdoors has

NOW BECOME AN INTEGRAL PART OF OUR LIVING SPACE."

Bay and Bow Windows bring exquisite style to a home that truly stands apart. Custom crafted for enduring quality and performance, these elegant yet practical windows lend a dramatic focal point and deeper dimension to any room. From their sleek, elegant but simple design, to the strength of their virgin vinyl frames and sashes, Bay & Bow Windows are in a class by themselves.

#### **BOW & BAY WINDOWS**

Quality-crafted with attention to detail, our bow and bay windows will add character and charm to any room while creating the appearance of a larger living area.

- 1-1/4" furniture-grade veneer is standard in the construction of head, seatboards and jambs.
- Head and seatboard are finished in oak or birch veneers and are ready for painting or staining.\*
- 3" pre-insulated (R 7.5) seatboard option helps increase energy savings.
- Reinforced mullion design provides superior strength and support for the selected components.
- Available in a wide selection of elegant interior and exterior colors.
- Exterior roof system available with steel, copper or asphalt shingles.