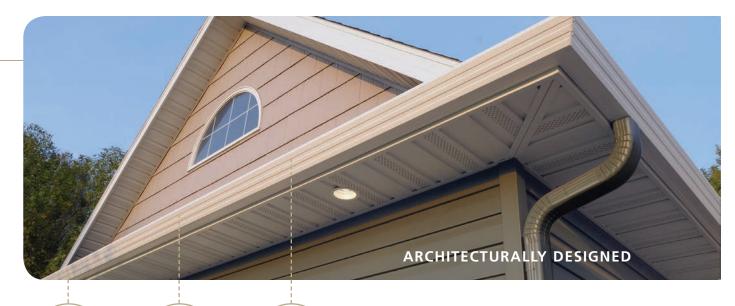

#### **GOOD LOOKS AND DEPENDABILITY**

Imagine putting the industry's most secure roof over your family's heads! That's what you'll accomplish, once and for all, when you crown your home with the ABC Seamless Steel Roof System. When ferocious winds blow ... when hail threatens your neighborhood ... you and your family will be safe and secure beneath a roof designed expressly to resist Mother Nature's worst raging.

ABC Seamless Steel Roof Systems bring your home to the peak of perfection. Both good-looking and tough as nails, these roofs are stronger and lighter than traditional asphalt shingles — yet just as quiet. And thanks to our innovative high-tech materials, your ABC Seamless Steel Roof System will keep your attic cooler than a traditional roof.

LIKE THE ENTIRE ABC SEAMLESS

STEEL FAMILY OF EXTERIOR

PRODUCTS, OUR SEAMLESS

STEEL ROOF SYSTEMS ARE AN

INVESTMENT IN BEAUTY AS

WELL AS THE SECURITY OF

YOUR HOME. EVERY ROOF IS

CUSTOM DESIGNED! WHETHER

YOUR HOME IS TRADITIONAL OR

CONTEMPORARY, COMPLIMENT
ITS LOOK WITH ONE OF OUR
OPTIONS: HORIZONTAL-LAYERED
SEAMLESS STEEL PANELS, STEEL
SHINGLE SHAKES OR STEEL SLATE.
CHOOSE A SOLID, BLENDED OR
HIGH-DEFINITION COLOR THAT
COORDINATES WITH YOUR
SIDING, SOFFIT AND FASCIA.