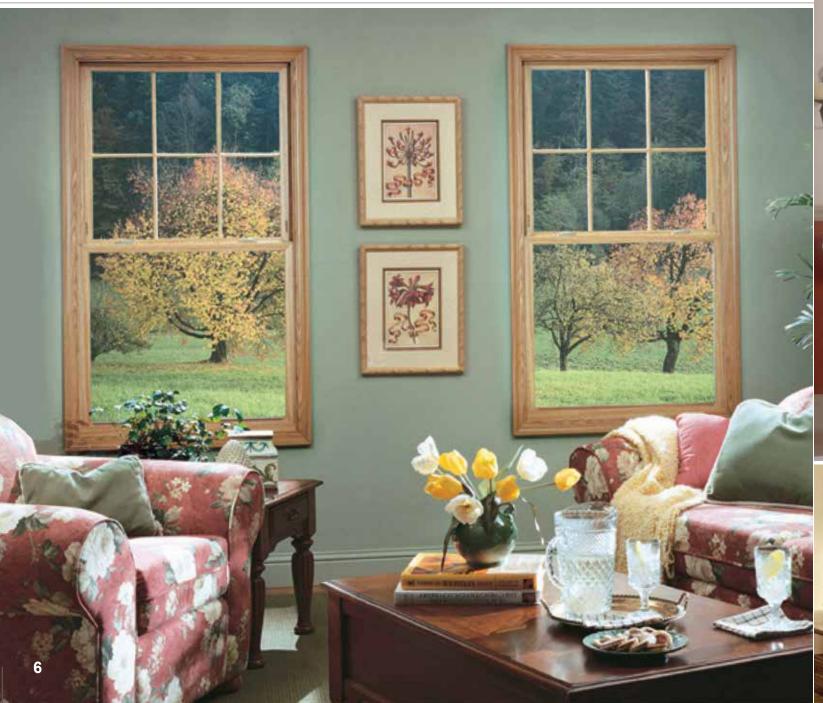

#### DOUBLE-HUNG WINDOWS

Faithful to the tradition of classic American architecture, double-hung windows combine elegance and style with the convenience of tilt-in sashes for easy cleaning from inside your home.