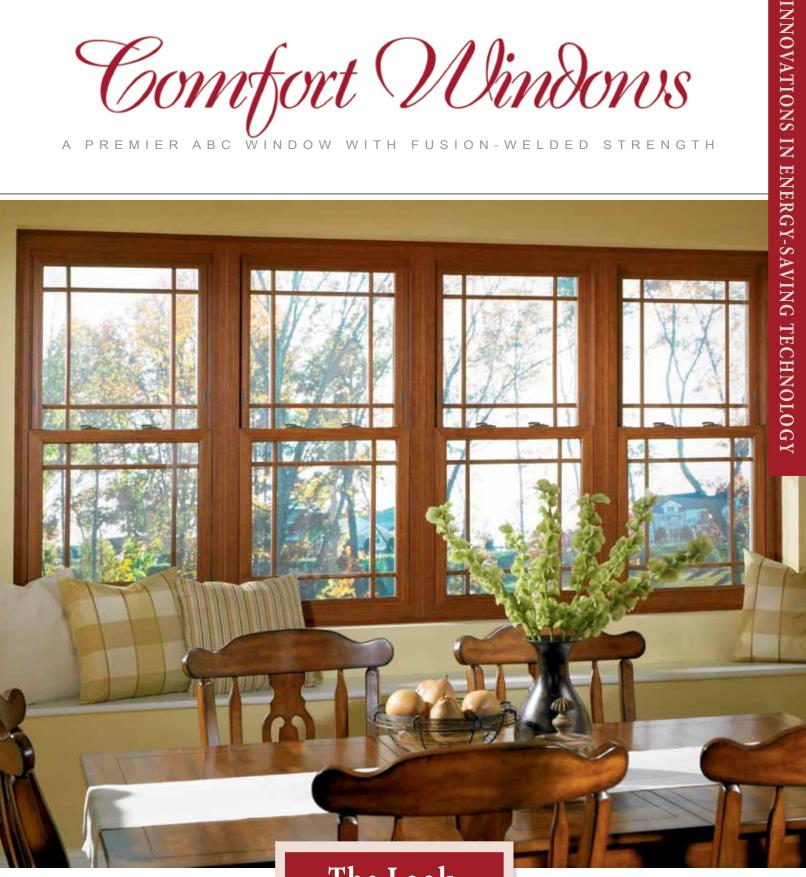

# Comfort Windows

A PREMIER ABC WINDOW WITH FUSION-WELDED STRENGTH

The Look for a Lifetime