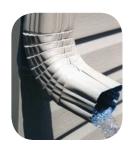

## DOWNSPOUT CAPABIBLITY IS DOUBLE

Our larger downspouts carry twice as much rain or meltwater off your roof and away from your foundation.
Compared to everyday products, ABC Seamless gutter systems drain faster. That reduces shingle damage and roof rot, along with seepage around your vulnerable foundation.

#### DARE TO COMPARE HEAVY DUTY STEEL VS. ALUMINUM

Our downspouts live up to your expectations. Their heavy-duty steel construction resists crushing and damage. They fold at the elbow, too, to keep them out of the way when mowing.