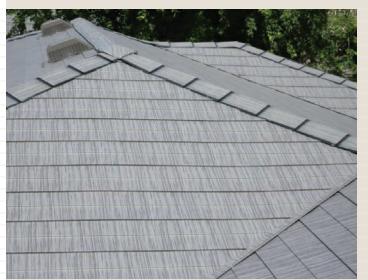

#### BEAUTY AND VALUE

ABC SEAMLESS STEEL ROOF SYSTEMS

AREN'T JUST HANDSOME. THEY

MAINTAIN THEIR GOOD LOOKS

THROUGHOUT THEIR LIFETIME. SEVEN

LAYERS OF SCIENTIFICALLY ADVANCED

COATINGS TAKE STEEL'S ESSENTIAL

DURABILITY TO THE MAXIMUM.

OUR RESEARCH HAS RESULTED IN A

PREMIUM PRODUCT WHOSE QUALITY

IS UNMATCHED IN THE INDUSTRY.

"OUR NEW STEEL ROOF SYSTEM BLENDS IN perfectly
WITH OUR HOME AND OUR NEIGHBORHOOD.
WHAT MAKES IT A Stand-Out is knowing its
GOOD LOOKS AND TOP performance are
GOING TO LAST FOR YEARS AND YEARS."

YOUR HOME IS TRADITIONAL OR

CONTEMPORARY, COMPLIMENT
ITS LOOK WITH ONE OF OUR
OPTIONS: HORIZONTAL-LAYERED
SEAMLESS STEEL PANELS, STEEL
SHINGLE SHAKES OR STEEL SLATE.
CHOOSE A SOLID, BLENDED OR
HIGH-DEFINITION COLOR THAT
COORDINATES WITH YOUR
SIDING, SOFFIT AND FASCIA.