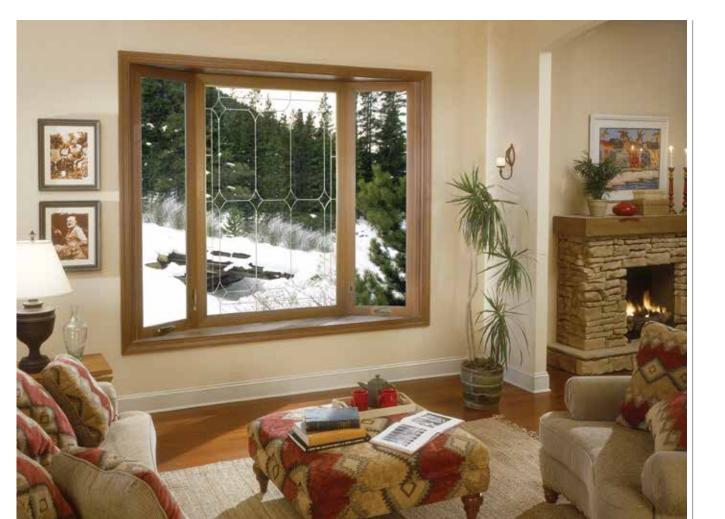

#### **BOW & BAY WINDOWS**

Quality-crafted with attention to detail, our bow and bay windows will add character and charm to any room while creating the appearance of a larger living area.

- 1-1/4" furniture-grade veneer is standard in the construction of head, seatboards and jambs.
- Head and seatboard are finished in oak or birch veneers and are ready for painting or staining.\*
- 3" pre-insulated (R 7.5) seatboard option helps increase energy savings.
- Reinforced mullion design provides superior strength and support for the selected components.
- Available in a wide selection of elegant interior and exterior colors.
- Exterior roof system available with steel, copper or asphalt shingles.

#### ENHANCE YOUR VIEW

"INSTALLING A BAY WINDOW HAS DRAMATICALLY

ALTERED THE LOOK AND FEEL OF OUR HOME.

THE Natural beauty of the outdoors has

NOW BECOME AN INTEGRAL PART OF OUR LIVING SPACE."

Bay and Bow Windows bring exquisite style to a home that truly stands apart. Custom crafted for enduring quality and performance, these elegant yet practical windows lend a dramatic focal point and deeper dimension to any room. From their sleek, elegant but simple design, to the strength of their virgin vinyl frames and sashes, Bay & Bow Windows are in a class by themselves.