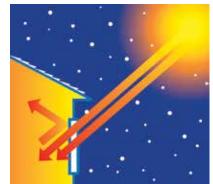

In winter months, Low-E glass lets warm solar rays into your home, while helping to prevent indoor heat from escaping.

During summer, Double Low-E glass filters long-wave radiation from the sun to reduce solar heat gain and keep your home cooler.