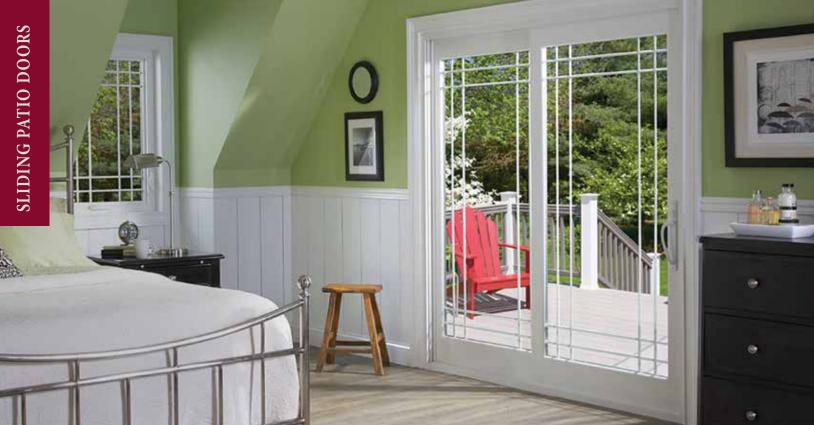

#### **SLIDING PATIO DOORS**

Our patio doors invite the natural beauty of sunlight into your home and create a strong and tight shield against inclement weather. The heavy-duty construction provides superior style and performance that will stand the test of time.

- Mainframe and sash extrusions won't chip, peel, crack or warp. Premium virgin vinyl resin is colored all the way through to ensure a durable, luxurious finish.
- 2 Sturdy white pine wood mainframe substructure combined with vinyl cladding creates an effective thermal barrier.
- 3 Metal-reinforced sash components provide added strength and structural integrity.
- 4 Weatherstripping in extra-deep integral interlocks at meeting stiles increases insulation and helps block air infiltration.
- 5 Insulated glass unit with foam, or with the PPG Intercept Warm-Edge Steel Spacer System, saves energy year-round by reducing the transfer of heat and cold.
- 6 Dual durometer glazing system absorbs shocks and helps guard against inclement weather.
- 7 Heavy-duty structural composite roller system with stainless steel ball bearings provides effortless operation and movement of the door panel.
- 8 Low-profile, anodized aluminum sill cover for extra strength and durability.

#### ADDITIONAL FEATURES

- Triple-screw, butt-joint frame construction creates precision-fit corners for maximum strength and weathertight performance.
- Double weatherstripping and vinyl bulb seal offer superior thermal efficiency.
- Durable fiberglass screen with aluminum frame features an adjustable independent wheel system in all four corners and a controlled, spring-tension system for smooth gliding that stays on track.
- Available in a 2-lite style in 5, 6' and 8' widths; a 3-lite style in 9' width; and a 4-lite style in 12' width with center panels opening to each side. Height is standard 79-1/2". Custom sizes available.
- Choose from our complete collection of colors as well as left or right moving door panels.