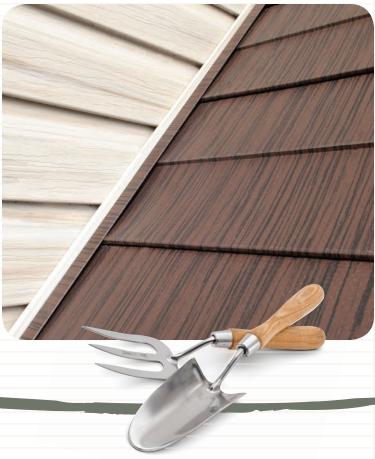

#### BEAUTY AND VALUE

ABC SEAMLESS STEEL ROOF SYSTEMS

AREN'T JUST HANDSOME. THEY

MAINTAIN THEIR GOOD LOOKS

THROUGHOUT THEIR LIFETIME. SEVEN

LAYERS OF SCIENTIFICALLY ADVANCED

COATINGS TAKE STEEL'S ESSENTIAL

DURABILITY TO THE MAXIMUM.

OUR RESEARCH HAS RESULTED IN A

PREMIUM PRODUCT WHOSE QUALITY

IS UNMATCHED IN THE INDUSTRY.

"OUR NEW STEEL ROOF SYSTEM BLENDS IN perfectly
WITH OUR HOME AND OUR NEIGHBORHOOD.
WHAT MAKES IT A Stand-Out is knowing its
GOOD LOOKS AND TOP performance are
GOING TO LAST FOR YEARS AND YEARS."

YOUR HOME IS TRADITIONAL OR

CONTEMPORARY, COMPLIMENT
ITS LOOK WITH ONE OF OUR
OPTIONS: HORIZONTAL-LAYERED
SEAMLESS STEEL PANELS, STEEL
SHINGLE SHAKES OR STEEL SLATE.
CHOOSE A SOLID, BLENDED OR
HIGH-DEFINITION COLOR THAT
COORDINATES WITH YOUR
SIDING, SOFFIT AND FASCIA.