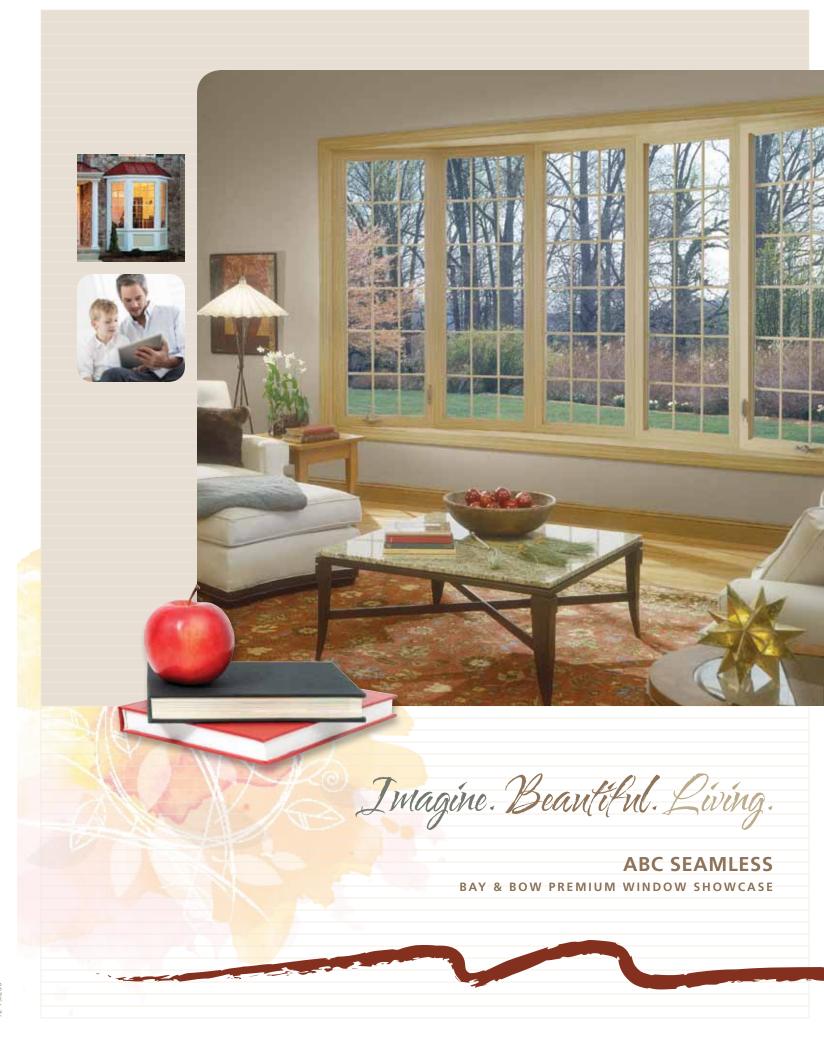

#### ENHANCE YOUR VIEW

"INSTALLING A BAY WINDOW HAS DRAMATICALLY

ALTERED THE LOOK AND FEEL OF OUR HOME.

THE Natural beauty of the outdoors has

NOW BECOME AN INTEGRAL PART OF OUR LIVING SPACE."

Bay and Bow Windows bring exquisite style to a home that truly stands apart. Custom crafted for enduring quality and performance, these elegant yet practical windows lend a dramatic focal point and deeper dimension to any room. From their sleek, elegant but simple design, to the strength of their virgin vinyl frames and sashes, Bay & Bow Windows are in a class by themselves.

#### **BOW & BAY WINDOWS**

Quality-crafted with attention to detail, our bow and bay windows will add character and charm to any room while creating the appearance of a larger living area.

- 1-1/4" furniture-grade veneer is standard in the construction of head, seatboards and jambs.
- Head and seatboard are finished in oak or birch veneers and are ready for painting or staining.\*
- 3" pre-insulated (R 7.5) seatboard option helps increase energy savings.
- Reinforced mullion design provides superior strength and support for the selected components.
- Available in a wide selection of elegant interior and exterior colors.
- Exterior roof system available with steel, copper or asphalt shingles.