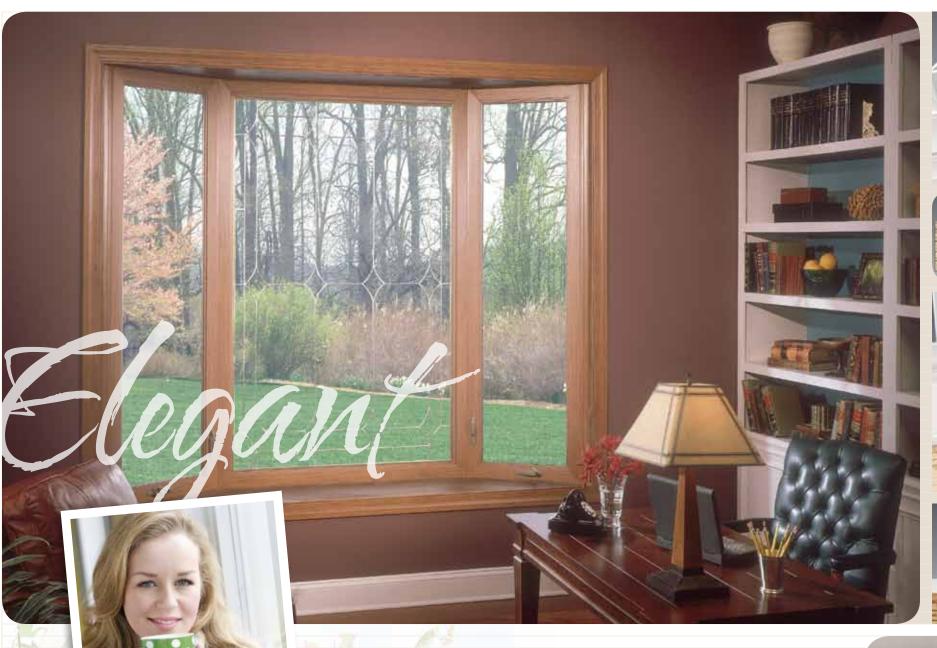

#### ENHANCE YOUR VIEW

"INSTALLING A BAY WINDOW HAS DRAMATICALLY

ALTERED THE LOOK AND FEEL OF OUR HOME.

THE Natural beauty of the outdoors has

NOW BECOME AN INTEGRAL PART OF OUR LIVING SPACE."

Bay and Bow Windows bring exquisite style to a home that truly stands apart. Custom crafted for enduring quality and performance, these elegant yet practical windows lend a dramatic focal point and deeper dimension to any room. From their sleek, elegant but simple design, to the strength of their virgin vinyl frames and sashes, Bay & Bow Windows are in a class by themselves.

#### **BOW & BAY WINDOWS**

Quality-crafted with attention to detail, our bow and bay windows will add character and charm to any room while creating the appearance of a larger living area.

- 1-1/4" furniture-grade veneer is standard in the construction of head, seatboards and jambs.
- Head and seatboard are finished in oak or birch veneers and are ready for painting or staining.\*
- 3" pre-insulated (R 7.5) seatboard option helps increase energy savings.
- Reinforced mullion design provides superior strength and support for the selected components.
- Available in a wide selection of elegant interior and exterior colors.
- Exterior roof system available with steel, copper or asphalt shingles.