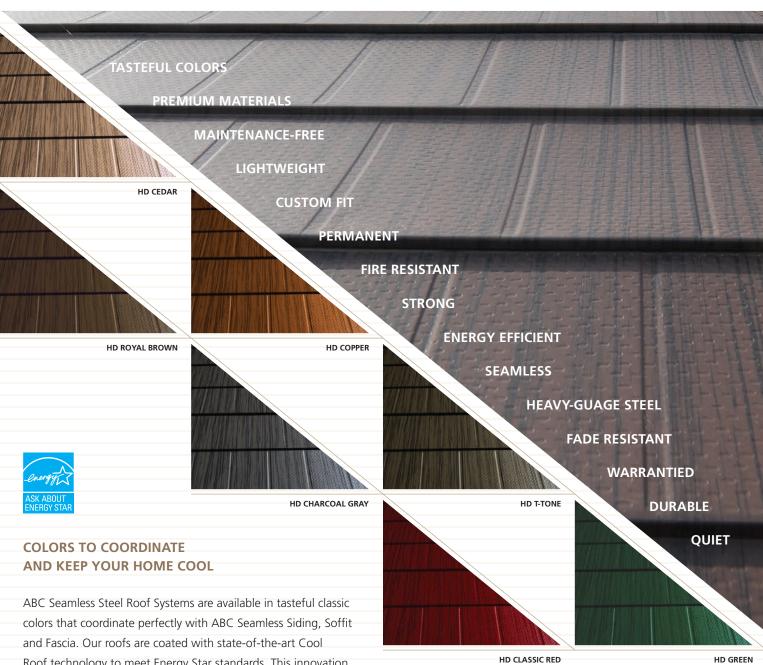

YOUR HOME IS TRADITIONAL OR

CONTEMPORARY, COMPLIMENT
ITS LOOK WITH ONE OF OUR
OPTIONS: HORIZONTAL-LAYERED
SEAMLESS STEEL PANELS, STEEL
SHINGLE SHAKES OR STEEL SLATE.
CHOOSE A SOLID, BLENDED OR
HIGH-DEFINITION COLOR THAT
COORDINATES WITH YOUR
SIDING, SOFFIT AND FASCIA.

Roof technology to meet Energy Star standards. This innovation reduces surface heat build-up, lowering attic temperatures and, as a result, lowering your cooling and heating costs.

Colors shown are a guide only. See product samples for the most accurate color. Additional colors are available.

COLORS MAY VARY IN THE PRINTING PROCESS, REFER TO COLOR CHIPS WHEN MAKING YOUR FINAL COLOR CHOICE.