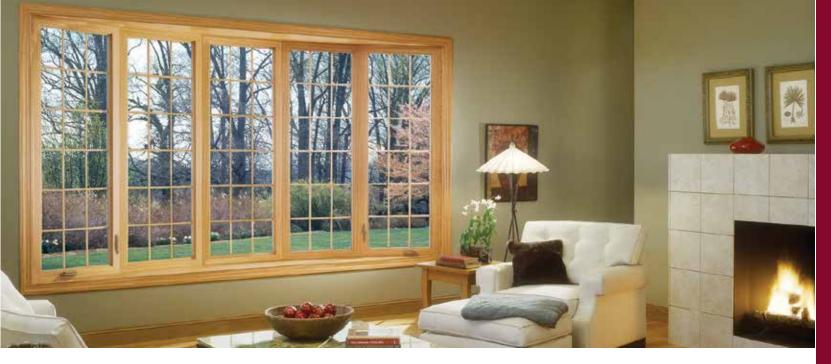

#### **BOW & BAY WINDOWS**

Quality-crafted with attention to detail, our bow and bay windows will add character and charm to any room while creating the appearance of a larger living area.

- 1-1/4" furniture-grade veneer is standard in the construction of head, seatboards and jambs.
- Head and seatboard are finished in oak or birch veneers and are ready for painting or staining.\*
- 3" pre-insulated (R 7.5) seatboard option helps increase energy savings.
- Reinforced mullion design provides superior strength and support for the selected components.
- Available in a wide selection of elegant interior and exterior colors.
- Exterior roof system available with steel, copper or asphalt shingles.