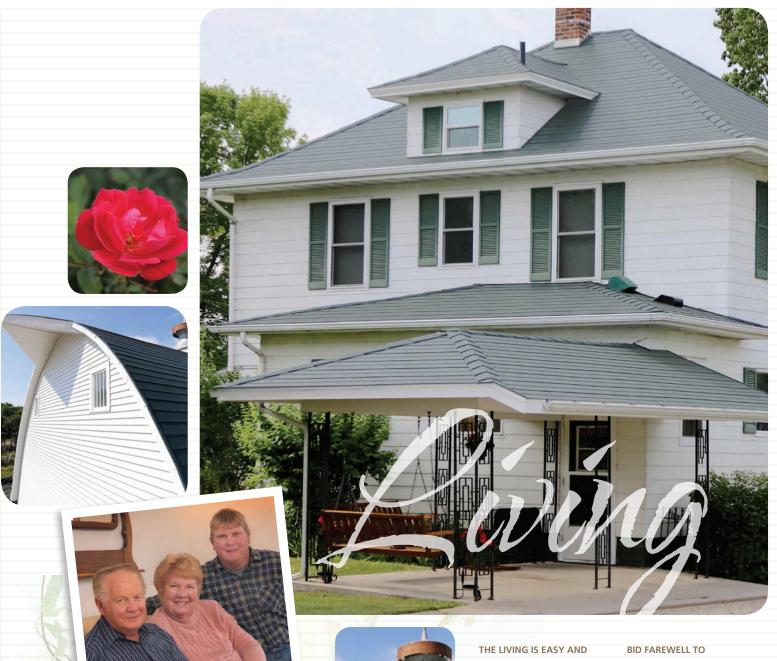

#### **GOOD LOOKS AND DEPENDABILITY**

Imagine putting the industry's most secure roof over your family's heads! That's what you'll accomplish, once and for all, when you crown your home with the ABC Seamless Steel Roof System. When ferocious winds blow ... when hail threatens your neighborhood ... you and your family will be safe and secure beneath a roof designed expressly to resist Mother Nature's worst raging.

Say goodbye to that familiar five to ten year cycle of roof replacement that has always been part of shingles. ABC Seamless has taken the long-proven technology that has made all its products legendary, and applied it to the very top of your home. From the multicoated heavy-gauge steel that faces the sky to the self-sealing titanium-coated underlayment, every element of your roof is covered by our famous lifetime warranty.

ABC Seamless Steel Roof Systems bring your home to the peak of perfection. Both good-looking and tough as nails, these roofs are stronger and lighter than traditional asphalt shingles — yet just as quiet. And thanks to our innovative high-tech materials, your ABC Seamless Steel Roof System will keep your attic cooler than a traditional roof.

#### **INVESTING IN TOMORROW**

Top-quality materials and expert workmanship mean that your ABC Seamless Steel Roof System is an investment that pays dividends throughout the life of your home.

Durability is built into our systems from the ground up. Your roof is constructed from heavy-gauge, hot-dipped G-90 galvanized steel. There's nothing tougher! Because our expert installers manufacture your roof right at your site, every measurement is precise and every element fits perfectly.