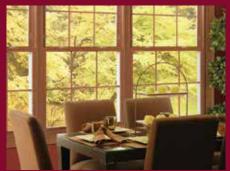

#### ENHANCE YOUR VIEW

"INSTALLING A BAY WINDOW HAS DRAMATICALLY

ALTERED THE LOOK AND FEEL OF OUR HOME.

THE Natural beauty of the outdoors has

NOW BECOME AN INTEGRAL PART OF OUR LIVING SPACE."

Bay and Bow Windows bring exquisite style to a home that truly stands apart. Custom crafted for enduring quality and performance, these elegant yet practical windows lend a dramatic focal point and deeper dimension to any room. From their sleek, elegant but simple design, to the strength of their virgin vinyl frames and sashes, Bay & Bow Windows are in a class by themselves.

#### **BOW & BAY WINDOWS**

Quality-crafted with attention to detail, our bow and bay windows will add character and charm to any room while creating the appearance of a larger living area.

- 1-1/4" furniture-grade veneer is standard in the construction of head, seatboards and jambs.
- Head and seatboard are finished in oak or birch veneers and are ready for painting or staining.\*
- 3" pre-insulated (R 7.5) seatboard option helps increase energy savings.
- Reinforced mullion design provides superior strength and support for the selected components.
- Available in a wide selection of elegant interior and exterior colors.
- Exterior roof system available with steel, copper or asphalt shingles.