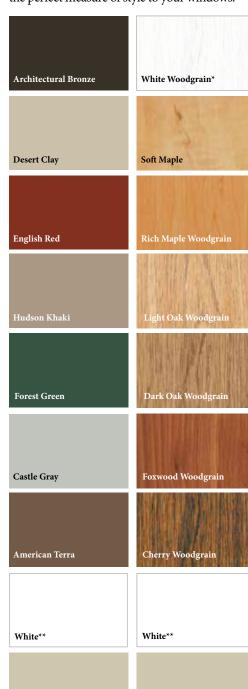

# OUR WINDOW COLOR COLLECTION LETS YOU ADD THE PERFECT MEASURE OF STYLE TO YOUR WINDOWS.

WHITE WOODGRAIN\*

WHITE\*\*

- Exterior colors feature a cutting-edge polyurethane coating technology with heat-reflective pigments for a remarkably strong, fade-resistant and highly weatherable finish.
- Interior woodgrain laminate finishes are precision-engineered for outstanding durability.
- White woodgrain is available with a Beige base only.
- \* White woodgrain is available with a Beige base only.
- \*\* Extruded solid color.

#### FRAME FINISHES

Our Window Color Collection lets you add the perfect measure of style to your windows.

Exterior colors feature a cutting-edge polyure thane coating technology with heat-reflective pigments for a remarkably strong, fade-resistant and highly weatherable finish.