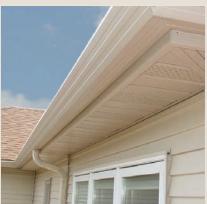

## DOWNSPOUT CAPABIBLITY IS DOUBLE

Our larger downspouts carry twice as much rain or meltwater off your roof and away from your foundation.
Compared to everyday products, ABC Seamless gutter systems drain faster. That reduces shingle damage and roof rot, along with seepage around your vulnerable foundation.

#### DARE TO COMPARE HEAVY DUTY STEEL VS. ALUMINUM

Our downspouts live up to your expectations. Their heavy-duty steel construction resists crushing and damage. They fold at the elbow, too, to keep them out of the way when mowing.

#### QUALITY IN EVERY CORNER

ABC Seamless gutter systems are simply built better. Careful attention to every detail, including the manufactured drop, protects your home. That's a valuable investment that lasts and lasts.