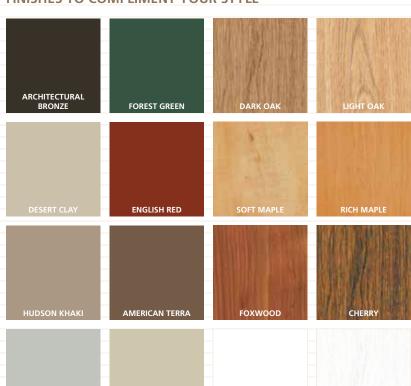

#### FINISHES TO COMPLIMENT YOUR STYLE

# OUR WINDOW COLOR COLLECTION LETS YOU ADD THE PERFECT MEASURE OF STYLE TO YOUR WINDOWS.

WHITE WOODGRAIN\*

WHITE\*\*

- Exterior colors feature a cutting-edge polyurethane coating technology with heat-reflective pigments for a remarkably strong, fade-resistant and highly weatherable finish.
- Interior woodgrain laminate finishes are precision-engineered for outstanding durability.
- White woodgrain is available with a Beige base only.
- \* White woodgrain is available with a Beige base only.
- \*\* Extruded solid color.

#### FRAME FINISHES

Our Window Color Collection lets you add the perfect measure of style to your windows.

Exterior colors feature a cutting-edge polyure thane coating technology with heat-reflective pigments for a remarkably strong, fade-resistant and highly weatherable finish.

11

outstanding durability. \*White woodgrain is available with a Beige base only.
\*\*Extruded solid color.