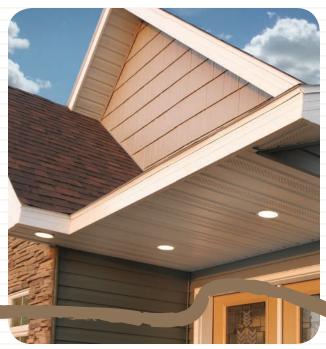

LIKE THE ENTIRE ABC SEAMLESS

STEEL FAMILY OF EXTERIOR

PRODUCTS, OUR SEAMLESS

STEEL ROOF SYSTEMS ARE AN

INVESTMENT IN BEAUTY AS

WELL AS THE SECURITY OF

YOUR HOME. EVERY ROOF IS

CUSTOM DESIGNED! WHETHER

YOUR HOME IS TRADITIONAL OR

CONTEMPORARY, COMPLIMENT
ITS LOOK WITH ONE OF OUR
OPTIONS: HORIZONTAL-LAYERED
SEAMLESS STEEL PANELS, STEEL
SHINGLE SHAKES OR STEEL SLATE.
CHOOSE A SOLID, BLENDED OR
HIGH-DEFINITION COLOR THAT
COORDINATES WITH YOUR
SIDING, SOFFIT AND FASCIA.