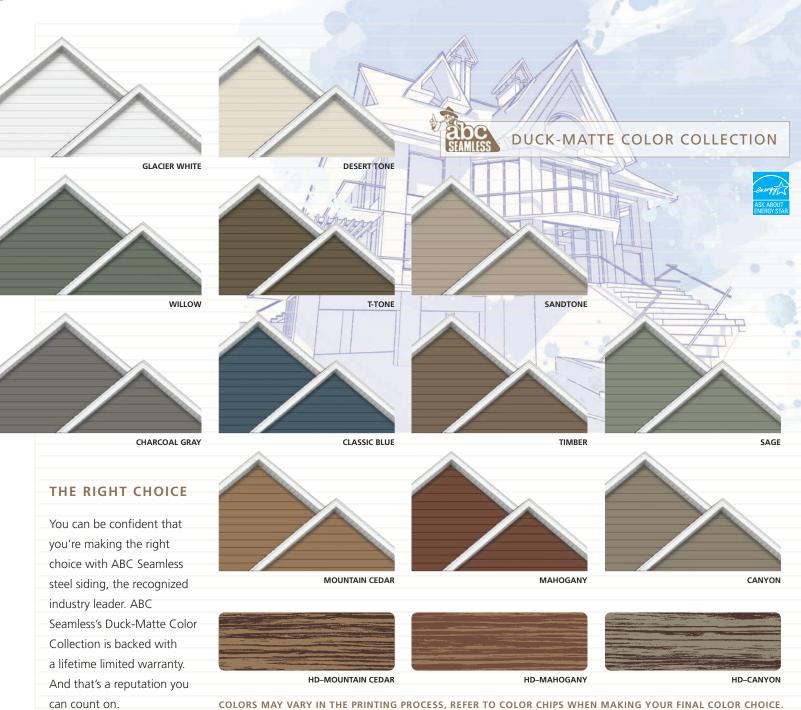

Dress your house in classic white or choose a tasteful contemporary hue from ABC Seamless's Duck-Matte Color Collection. No gaping seams or splices will ever mar the smooth custom panels along its walls. No peeling paint or rotting wood will ever reveal its age. It's going to be a neighborhood star... but far, far more than just another pretty face.

SEAMLESS PERFECTION

IMAGINE MAINTAINING IT LESS AND LOVING IT MORE.

MADE ABC SEAMLESS STEEL

SIDING THE WORLD LEADER IN ITS
FIELD...BUT THEY CERTAINLY HELP!
THE HIGH-FASHION DUCK-MATTE
COLOR COLLECTION BRINGS
THE BEST OF CONTEMPORARY
DESIGN TO YOUR OWN
HOME. BUT THAT'S JUST THE
BEGINNING. ABC SEAMLESS'S
REVOLUTIONARY SIDING PANELS
ARE MANUFACTURED TO ORDER

RIGHT AT YOUR LOCATION, EACH
CUSTOM-DESIGNED OF 28-GAUGE
STEEL TO EXCLUSIVELY FIT YOUR
HOME'S DIMENSIONS. AVAILABLE
IN 15 COLORS AND A VARIETY
OF PROFILES, DUCK-MATTE
SIDING COMPLEMENTS OTHER
ABC SEAMLESS PRODUCTS LIKE
GUTTERS, SOFFIT/FASCIA AND
TRIM TO COORDINATE OR ACHIEVE
A PERFECT MATCH.

COLORS MAY VARY IN THE PRINTING PROCESS, REFER TO COLOR CHIPS WHEN MAKING YOUR FINAL COLOR CHOICE.