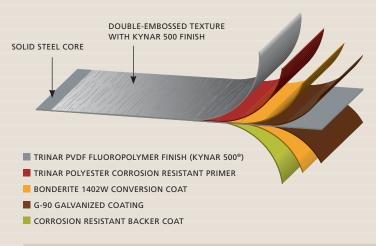

#### BEAUTY AND VALUE

ABC SEAMLESS STEEL ROOF SYSTEMS

AREN'T JUST HANDSOME. THEY

MAINTAIN THEIR GOOD LOOKS

THROUGHOUT THEIR LIFETIME. SEVEN

LAYERS OF SCIENTIFICALLY ADVANCED

COATINGS TAKE STEEL'S ESSENTIAL

DURABILITY TO THE MAXIMUM.

**COATINGS** — Layers of exhaustively tested coatings cover the heavy-gauge core protection from peeling, cracking and blistering.

30+

- AKZO-NOBEL REL-SHIELD 4 PVC COATING
- AKZO-NOBEL 6000 UNIVERSAL CORROSION RESISTANT PRIMER
- BONDERITE 1402W CONVERSION COAT
- G-90 GALVANIZED COATING

- 28 GAUGE SOLID STEEL CORE
- G-90 GALVANIZED COATING
- BONDERITE 1402W CONVERSION COAT
- CORROSION RESISTANT BACKER COAT