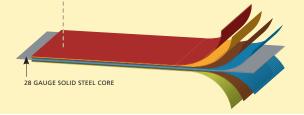

**COATINGS** — Layers of exhaustively tested coatings cover the heavy-gauge core protection from peeling, cracking and blistering.

30+

#### GAUGE STEEL

Our heavier steel makes ABC Seamless gutter systems stronger and more durable. Our gutters stand up to the worst weather. When mother nature threatens, you'll have peace of mind knowing you have a dependable gutter system.

- AKZO-NOBEL REL-SHIELD 4 PVC COATING
- AKZO-NOBEL 6000 UNIVERSAL CORROSION RESISTANT PRIMER
- BONDERITE 1402W CONVERSION COAT
- G-90 GALVANIZED COATING

- 28 GAUGE SOLID STEEL CORE
- G-90 GALVANIZED COATING
- BONDERITE 1402W CONVERSION COAT
- CORROSION RESISTANT BACKER COAT