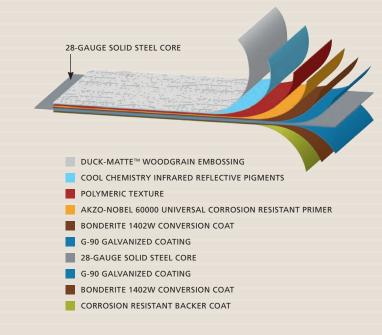

**COATINGS** — Layers of exhaustively tested coatings cover the heavy-gauge core protection from peeling, cracking and blistering.

30+

- AKZO-NOBEL REL-SHIELD 4 PVC COATING
- AKZO-NOBEL 6000 UNIVERSAL CORROSION RESISTANT PRIMER
- BONDERITE 1402W CONVERSION COAT
- G-90 GALVANIZED COATING

- 28 GAUGE SOLID STEEL CORE
- G-90 GALVANIZED COATING
- BONDERITE 1402W CONVERSION COAT
- CORROSION RESISTANT BACKER COAT

## STRONG AS STEEL

PREMIUM MATERIALS ARE AT
THE HEART OF ABC SEAMLESS
STEEL SIDING. STARTING WITH
HEAVY-WEIGHT 28-GAUGE
STEEL AS THE CORE, THE RAW
MATERIAL IS SANDWICHED
INSIDE EIGHT LAYERS OF
EXHAUSTIVELY TESTED
COATING. THE PIGMENTS
IN DUCK-MATTE FINISH
ADD LAYERS OF HIGH-TECH
PROTECTION AND RESISTANCE.
IT'S FINISHED WITH A SURFACE