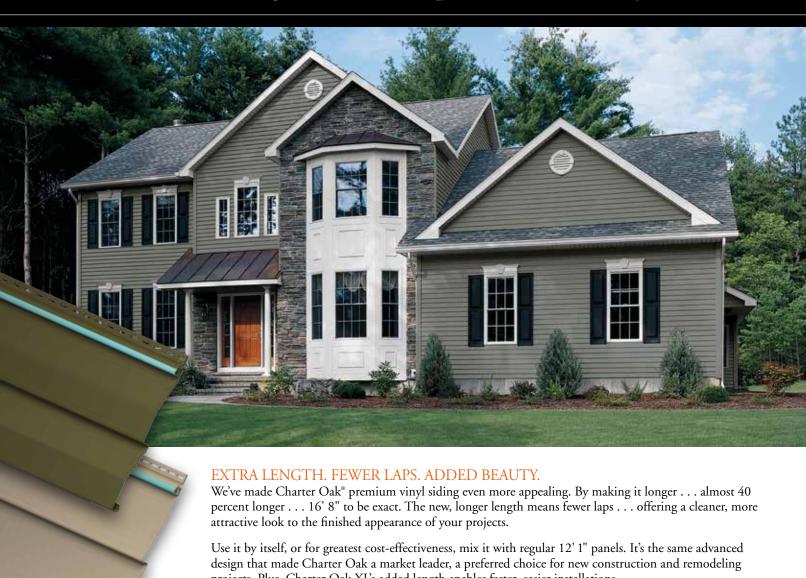

# Extra Length. Fewer Laps. Added Beauty.

projects. Plus, Charter Oak XL's added length enables faster, easier installations.

Charter Oak XL comes in an attractive oak grain texture and a choice of 4-1/2" clapboard or dutch lap profiles, as well as 26 popular colors.

### HAPPY WITH YOUR HOME'S EXTERIOR?

Charter Oak XL comes in an attractive oak grain and matte texture and a choice of 4-1/2" clapboard or dutch lap profiles, as well as 26 popular colors. And because the darker, rich colors are formulated using ChromaTrue®, you get superior fade resistance.

Innovative technology and premium raw materials make Charter Oak XL premium vinyl siding outstandingly beautiful and exceptionally functional.

- Exclusive TriBeam® advanced locking system
- Up to 5 times the impact resistance of conventional siding
- Won't dent, bow or sag
- Mold, mildew resistant
- Discourages termites from nesting behind the siding
- Lifetime warranty including fade protection